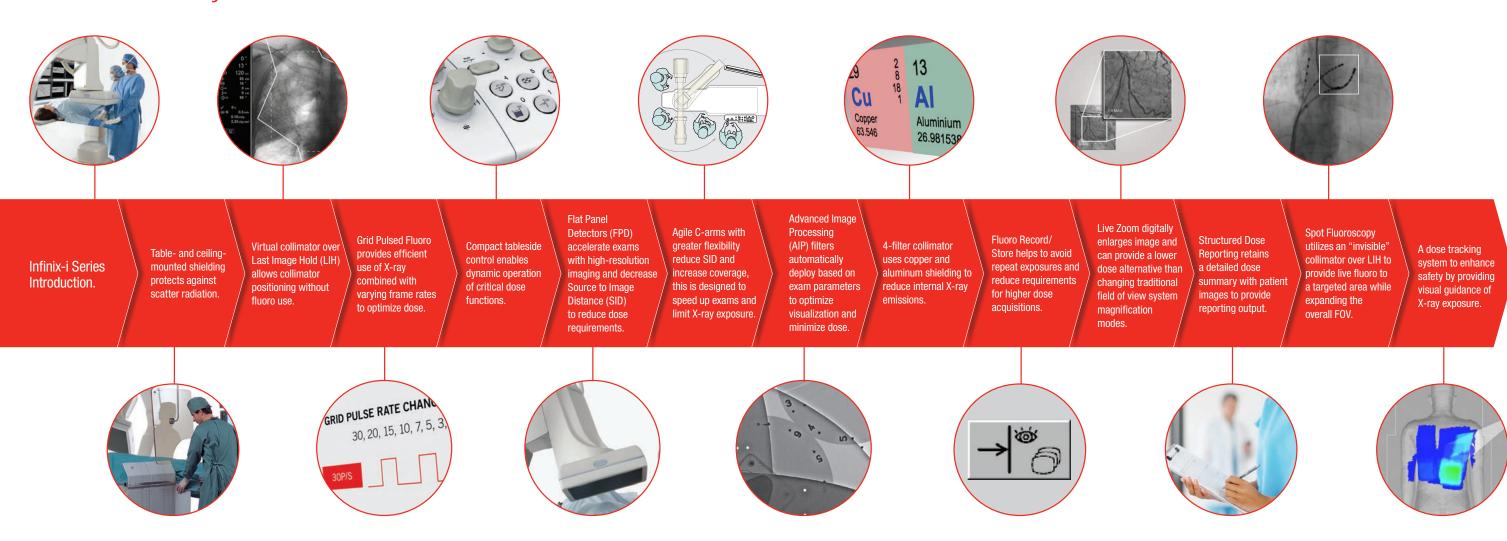

Infinix<sup>™</sup>-i

State-of-the-Art Dose Management

## Setting the Standard for Dose Management

Toshiba is committed to making continuous improvements in dose management and incorporating X-ray dose standards with all of the Infinix<sup>™</sup>-i X-ray systems. To achieve this, Toshiba has focused on reducing dose in four fundamental areas of system performance – time, distance, shielding and technology – while maintaining exceptional image quality. As a result, Toshiba has developed an industry leading comprehensive package of dose management features designed to deliver images of high diagnostic value while creating safe operating conditions for staff and patients.

## Infinix-i Safety and Dose Innovations





## TOSHIBA AMERICA MEDICAL SYSTEMS, INC.

2441 Michelle Drive, Tustin CA 92780 / 800.421.1968