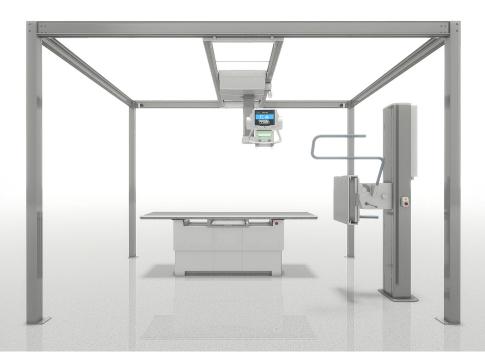

# OMNERA® 400T and Cube

## Bringing a Ceiling-Mounted DR Within Reach

#### Up to 50% Reduction in Cost vs. Traditional Installations

The self-supporting Cube for the OMNERA 400T provides the flexibility of a true ceiling-mounted system without expensive overhead ceiling construction costs.

### Multiple Options to Fit YOU

The Cube can be customized to adapt to your specific needs, with two height versions available, both of which having customizable rail lengths.

The OMNERA 400T Digital Radiographic System adds DR workflow including selectable tracking of the X-ray tube to the wall stand and table.