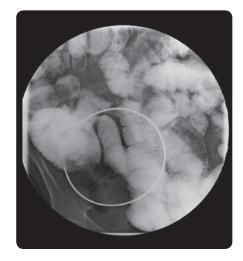

# Upper Gastrointestinal Imaging

Canon Medical Systems' advanced Kalare R&F system provides routine dose saving capabilities when performing upper gastrointestinal (UGI) procedures. Lower unnecessary patient exposure with grid pulse fluoro by reducing X-ray exposure that doesn't contribute to the diagnostic image.

### Upper Gastrointestinal Imaging

### Esophagram

Small Bowel Procedure