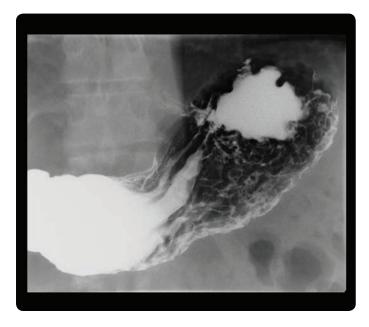

## Lower Gastrointestinal Imaging

When performing a lower gastrointestinal procedure, measure and manage radiation exposure during examinations with the fluoro DAP meter. Further manage dose exposure with 192 anatomical program functions, allowing the operator to select the optimal tool for the procedure.

#### Barium Enema

Voiding Cystourethrogram