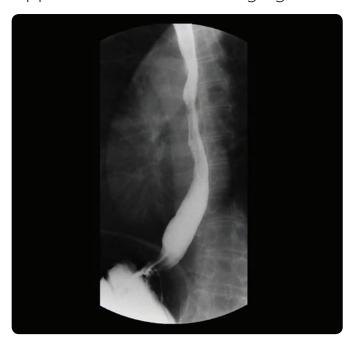

# Upper Gastrointestinal Imaging

Canon Medical Systems' advanced Kalare R&F system provides routine dose saving capabilities when performing upper gastrointestinal (UGI) procedures. Lower unnecessary patient exposure with grid pulse fluoro by reducing X-ray exposure that doesn't contribute to the diagnostic image.

### Upper Gastrointestinal Imaging

### Esophagram

Small Bowel Procedure