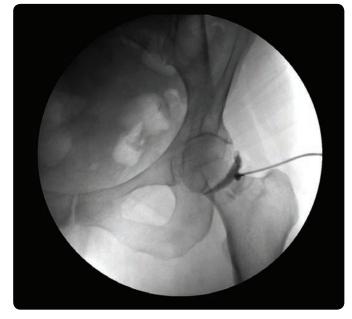

ontribute to the diagnostic image.

### Upper Gastrointestinal Imaging







### Esophagram







Small Bowel Procedure







## Lower Gastrointestinal Imaging

When performing a lower gastrointestinal procedure, measure and manage radiation exposure during examinations with the fluoro DAP meter. Further manage dose exposure with 192 anatomical program functions, allowing the operator to select the optimal tool for the procedure.

#### Barium Enema







Voiding Cystourethrogram







## Optimum Image Quality at Reduced Dose

Complete with our DoseRite technology, the Kalare offers dose management tools designed to help clinicians minimize X-ray exposure while maintaining high image quality and enhancing patient and operator safety and support.

### Arthrography





Hip Injection





## Lumbar Myelogram





Hysterosalpingogram





## Nephrostomy







T-tube/Cholangiogram





### ERCP



Follow us: https://us.medical.canon











CANON MEDICAL SYSTEMS USA, INC.

https://us.medical.canon

2441 Michelle Drive, Tustin CA 92780 | 800.421.1968

©Canon Medical Systems Corporation 2018. All rights reserved. Design and specifications are subject to change without notice.

 $Kalare, Dose Rite\ and\ Made\ for\ Life\ are\ trademarks\ of\ Canon\ Medical\ Systems\ Corporation.\ Google+logo\ and\ You Tube\ logo\ are\ trademarks\ of\ Canon\ Medical\ Systems\ Corporation.$  $Google\,Inc.\,TWITTER,\,TWEET,\,RETWEET\,and\,the\,Twitter\,logo\,are\,trademarks\,of\,Twitter,\,Inc.\,or\,its\,affiliates.\,LinkedIn,\,the\,LinkedIn\,logo,\,the\,IN\,logo\,are\,trademarks\,of\,Twitter,\