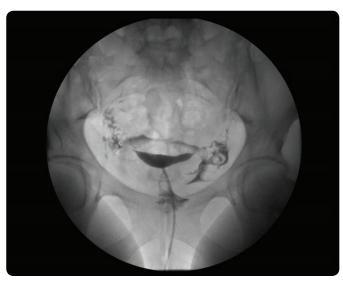

rointestinal Imaging







### Esophagram







Small Bowel Procedure







## Lower Gastrointestinal Imaging

When performing a lower gastrointestinal procedure, measure and manage radiation exposure during examinations with the fluoro DAP meter. Further manage dose exposure with 192 anatomical program functions, allowing the operator to select the optimal tool for the procedure.

#### Barium Enema







Voiding Cystourethrogram







## Optimum Image Quality at Reduced Dose

Complete with our DoseRite technology, the Kalare offers dose management tools designed to help clinicians minimize X-ray exposure while maintaining high image quality and enhancing patient and operator safety and support.

### Arthrography





Hip Injection





## Lumbar Myelogram





Hysterosalpingogram





## Nephrostomy







T-tube/Cholangiogram





### ERCP



Follow us: https://us.medical.canon











CANON MEDICAL SYSTEMS USA, INC.

https://us.medical.canon

2441 Michelle Drive, Tustin CA 92780 | 800.421.1968

©Canon Medical Systems Corporation 2018. All rights reserved. Design and specifications are subject to change without notice.

 $Kalare, Dose Rite\ and\ Made\ for\ Life\ are\ trademarks\ of\ Canon\ Medical\ Systems\ Corporation.\ Google+logo\ and\ You Tube\ logo\ are\ trademarks\ of\ Canon\ Medical\ Systems\ Corporation.$  $Google\,Inc.\,TWITTER,\,TWEET,\,RETWEET\,and\,the\,Twitter\,logo\,are\,trademarks\,of\,Twitter,\,Inc.\,or\,its\,affiliates.\,LinkedIn,\,the\,LinkedIn\,logo,\,the\,IN\,logo\,are\,trademarks\,of\,Twitter,\,Inc.\,or\,its\,affiliates.\,LinkedIn,\,the\,Linke