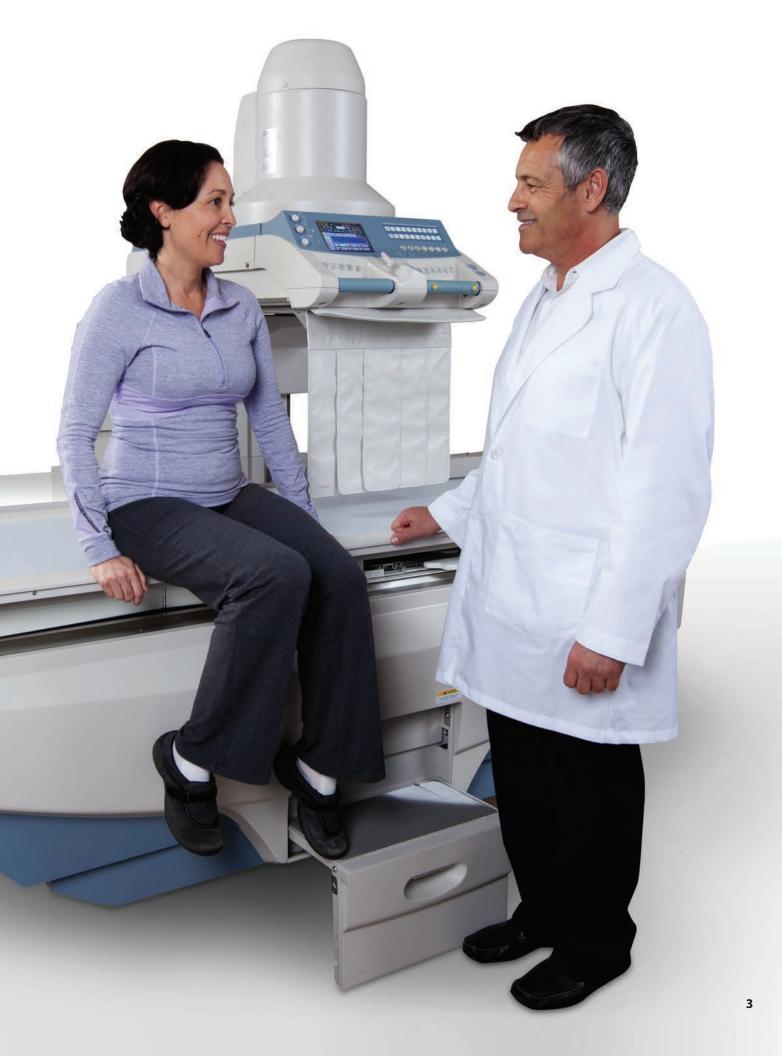

## Savings with Every Exposure

Experience a system that delivers the cost-saving advantages of two systems in one. Combining Canon Medical Systems' radiography and fluoroscopy technology into a single R&F space, Kalare™ provides steadfast performance that is customizable to fit your clinical and budgetary needs. Complete with Canon Medical Systems' DoseRite™ technology, the Kalare offers dose management tools designed to help clinicians minimize X-ray exposure while maintaining high image quality and enhancing patient and operator safety and support.