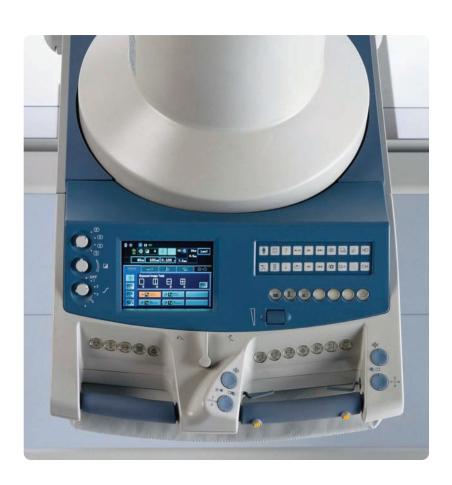

## Optimum Image Quality at Reduced Dose

Complete with our DoseRite technology, the Kalare offers dose management tools designed to help clinicians minimize X-ray exposure while maintaining high image quality and enhancing patient and operator safety and support.