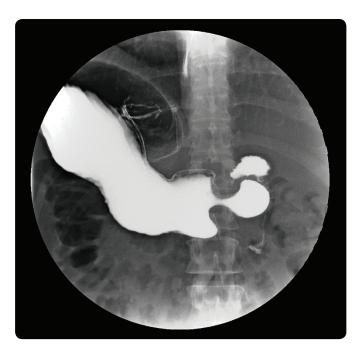

## Lower Gastrointestinal Imaging

When performing a lower gastrointestinal procedure, measure and manage radiation exposure during examinations with the fluoro DAP meter. Further manage dose exposure with 192 anatomical program functions, allowing the operator to select the optimal tool for the procedure.

#### Barium Enema

Voiding Cystourethrogram