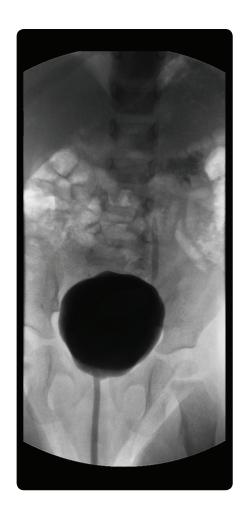

## Lower Gastrointestinal Imaging

When performing a lower gastrointestinal procedure, measure and manage radiation exposure during examinations with the fluoro DAP meter. Further manage dose exposure with 192 anatomical program functions, allowing the operator to select the optimal tool for the procedure.

#### Barium Enema

Voiding Cystourethrogram