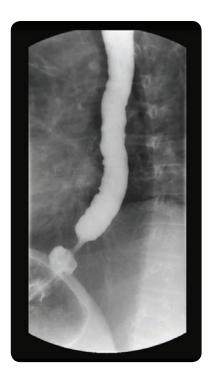

# Upper Gastrointestinal Imaging

Canon Medical Systems' advanced Kalare R&F system provides routine dose saving capabilities when performing upper gastrointestinal (UGI) procedures. Lower unnecessary patient exposure with grid pulse fluoro by reducing X-ray exposure that doesn't contribute to the diagnostic image.

### Upper Gastrointestinal Imaging

### Esophagram

Small Bowel Procedure