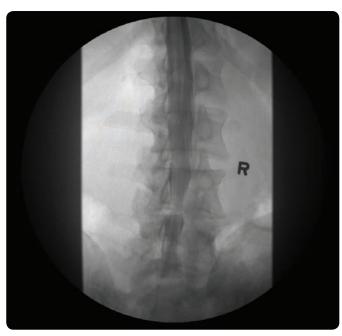

ic image.

### Upper Gastrointestinal Imaging







### Esophagram







Small Bowel Procedure







## Lower Gastrointestinal Imaging

When performing a lower gastrointestinal procedure, measure and manage radiation exposure during examinations with the fluoro DAP meter. Further manage dose exposure with 192 anatomical program functions, allowing the operator to select the optimal tool for the procedure.

#### Barium Enema







Voiding Cystourethrogram







## Optimum Image Quality at Reduced Dose

Complete with our DoseRite technology, the Kalare offers dose management tools designed to help clinicians minimize X-ray exposure while maintaining high image quality and enhancing patient and operator safety and support.

### Arthrography





Hip Injection





## Lumbar Myelogram





Hysterosalpingogram





## Nephrostomy







T-tube/Cholangiogram





### ERCP



Follow us: https://us.medical.canon











CANON MEDICAL SYSTEMS USA, INC.

https://us.medical.canon

2441 Michelle Drive, Tustin CA 92780 | 800.421.1968

©Canon Medical Systems Corporation 2018. All rights reserved. Design and specifications are subject to change without notice.

 $Kalare, Dose Rite\ and\ Made\ for\ Life\ are\ trademarks\ of\ Canon\ Medical\ Systems\ Corporation.\ Google+logo\ and\ You Tube\ logo\ are\ trademarks\ of\ Canon\ Medical\ Systems\ Corporation.$  $Google\,Inc.\,TWITTER,\,TWEET,\,RETWEET\,and\,the\,Twitter\,logo\,are\,trademarks\,of\,Twitter,\,Inc.\,or\,its\,affiliates.\,LinkedIn,\,the\,LinkedIn\,logo,\,the\,IN\,logo\,are\,trademarks\,of\,Twitter,\,Inc.\,or\,its\,affiliate