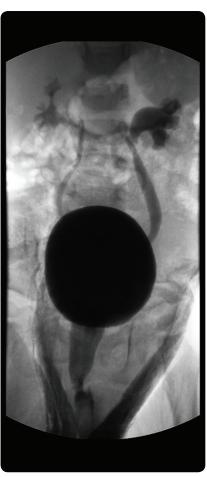

## Lower Gastrointestinal Imaging

When performing a lower gastrointestinal procedure, measure and manage radiation exposure during examinations with the fluoro DAP meter. Further manage dose exposure with 192 anatomical program functions, allowing the operator to select the optimal tool for the procedure.

#### Barium Enema

Voiding Cystourethrogram