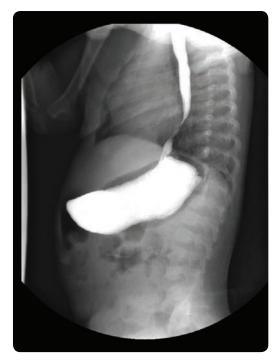

# Upper Gastrointestinal Imaging

Canon Medical Systems' advanced Kalare R&F system provides routine dose saving capabilities when performing upper gastrointestinal (UGI) procedures. Lower unnecessary patient exposure with grid pulse fluoro by reducing X-ray exposure that doesn't contribute to the diagnostic image.

### Upper Gastrointestinal Imaging

### Esophagram

Small Bowel Procedure