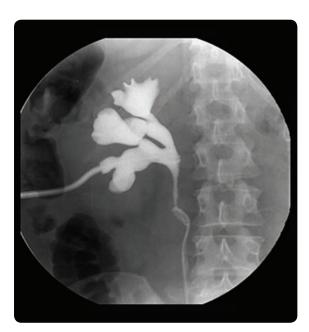

### Esophagram







Small Bowel Procedure







## Lower Gastrointestinal Imaging

When performing a lower gastrointestinal procedure, measure and manage radiation exposure during examinations with the fluoro DAP meter. Further manage dose exposure with 192 anatomical program functions, allowing the operator to select the optimal tool for the procedure.

#### Barium Enema







Voiding Cystourethrogram







## Optimum Image Quality at Reduced Dose

Complete with our DoseRite technology, the Kalare offers dose management tools designed to help clinicians minimize X-ray exposure while maintaining high image quality and enhancing patient and operator safety and support.

### Arthrography





Hip Injection





## Lumbar Myelogram





Hysterosalpingogram





## Nephrostomy







T-tube/Cholangiogram





### ERCP



Follow us: https://us.medical.canon











CANON MEDICAL SYSTEMS USA, INC.

https://us.medical.canon

2441 Michelle Drive, Tustin CA 92780 | 800.421.1968

©Canon Medical Systems Corporation 2018. All rights reserved. Design and specifications are subject to change without notice.

 $Kalare, Dose Rite\ and\ Made\ for\ Life\ are\ trademarks\ of\ Canon\ Medical\ Systems\ Corporation.\ Google+logo\ and\ You Tube\ logo\ are\ trademarks\ of\ Canon\ Medical\ Systems\ Corporation.$  $Google\,Inc.\,TWITTER,\,TWEET,\,RETWEET\,and\,the\,Twitter\,logo\,are\,trademarks\,of\,Twitter,\,Inc.\,or\,its\,affiliates.\,LinkedIn,\,the\,LinkedIn\,logo,\,the\,IN\,logo\,are\,trademarks\,of\,Twitter,\,Inc.\,or\,its\,affiliates.\,LinkedIn,\,the\,LinkedIn\,logo,\,the\,IN\,l