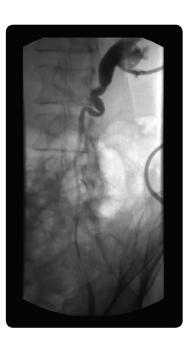

## Lower Gastrointestinal Imaging

When performing a lower gastrointestinal procedure, measure and manage radiation exposure during examinations with the fluoro DAP meter. Further manage dose exposure with 192 anatomical program functions, allowing the operator to select the optimal tool for the procedure.

#### Barium Enema

Voiding Cystourethrogram