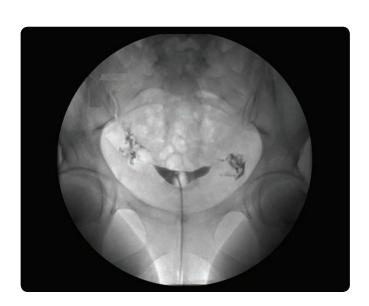

strointestinal Imaging







### Esophagram







Small Bowel Procedure







## Lower Gastrointestinal Imaging

When performing a lower gastrointestinal procedure, measure and manage radiation exposure during examinations with the fluoro DAP meter. Further manage dose exposure with 192 anatomical program functions, allowing the operator to select the optimal tool for the procedure.

#### Barium Enema







Voiding Cystourethrogram







## Optimum Image Quality at Reduced Dose

Complete with our DoseRite technology, the Kalare offers dose management tools designed to help clinicians minimize X-ray exposure while maintaining high image quality and enhancing patient and operator safety and support.

### Arthrography





Hip Injection





## Lumbar Myelogram





Hysterosalpingogram





## Nephrostomy







T-tube/Cholangiogram





### ERCP



Follow us: https://us.medical.canon











CANON MEDICAL SYSTEMS USA, INC.

https://us.medical.canon

2441 Michelle Drive, Tustin CA 92780 | 800.421.1968

©Canon Medical Systems Corporation 2018. All rights reserved. Design and specifications are subject to change without notice.

 $Kalare, Dose Rite\ and\ Made\ for\ Life\ are\ trademarks\ of\ Canon\ Medical\ Systems\ Corporation.\ Google+logo\ and\ You Tube\ logo\ are\ trademarks\ of\ Canon\ Medical\ Systems\ Corporation.$  $Google\,Inc.\,TWITTER,\,TWEET,\,RETWEET\,and\,the\,Twitter\,logo\,are\,trademarks\,of\,Twitter,\,Inc.\,or\,its\,affiliates.\,LinkedIn,\,the\,LinkedIn\,logo,\,the\,IN\,logo\,are\,trademarks\,of\,Twitter,\,Inc.\,or\,its\,affiliates.\,LinkedIn,\,the\,Lin