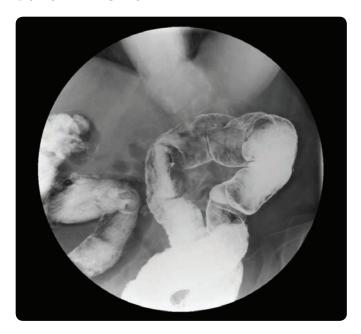

# Upper Gastrointestinal Imaging

Canon Medical Systems' advanced Kalare R&F system provides routine dose saving capabilities when performing upper gastrointestinal (UGI) procedures. Lower unnecessary patient exposure with grid pulse fluoro by reducing X-ray exposure that doesn't contribute to the diagnostic image.

### Upper Gastrointestinal Imaging

### Esophagram

Small Bowel Procedure