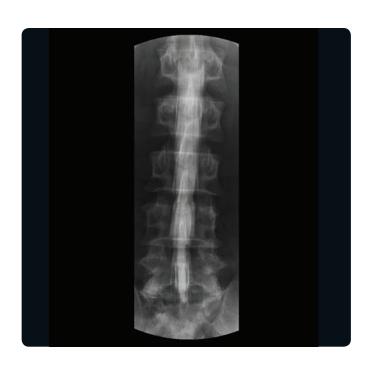

stic image.

### Upper Gastrointestinal Imaging







### Esophagram







Small Bowel Procedure







## Lower Gastrointestinal Imaging

When performing a lower gastrointestinal procedure, measure and manage radiation exposure during examinations with the fluoro DAP meter. Further manage dose exposure with 192 anatomical program functions, allowing the operator to select the optimal tool for the procedure.

#### Barium Enema







Voiding Cystourethrogram







## Optimum Image Quality at Reduced Dose

Complete with our DoseRite technology, the Kalare offers dose management tools designed to help clinicians minimize X-ray exposure while maintaining high image quality and enhancing patient and operator safety and support.

### Arthrography





Hip Injection





## Lumbar Myelogram





Hysterosalpingogram





## Nephrostomy







T-tube/Cholangiogram





### ERCP



Follow us: https://us.medical.canon











CANON MEDICAL SYSTEMS USA, INC.

https://us.medical.canon

2441 Michelle Drive, Tustin CA 92780 | 800.421.1968

©Canon Medical Systems Corporation 2018. All rights reserved. Design and specifications are subject to change without notice.

 $Kalare, Dose Rite\ and\ Made\ for\ Life\ are\ trademarks\ of\ Canon\ Medical\ Systems\ Corporation.\ Google+logo\ and\ You Tube\ logo\ are\ trademarks\ of\ Canon\ Medical\ Systems\ Corporation.$  $Google\,Inc.\,TWITTER,\,TWEET,\,RETWEET\,and\,the\,Twitter\,logo\,are\,trademarks\,of\,Twitter,\,Inc.\,or\,its\,affiliates.\,LinkedIn,\,the\,LinkedIn\,logo,\,the\,IN\,logo\,are\,trademarks\,of\,Twitter,\,Inc.\,or\,its\,affilia