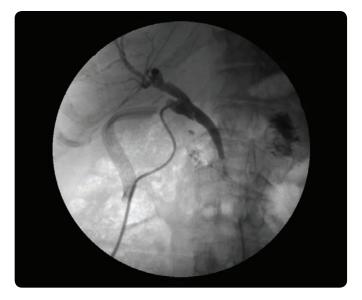

Small Bowel Procedure







## Lower Gastrointestinal Imaging

When performing a lower gastrointestinal procedure, measure and manage radiation exposure during examinations with the fluoro DAP meter. Further manage dose exposure with 192 anatomical program functions, allowing the operator to select the optimal tool for the procedure.

#### Barium Enema







Voiding Cystourethrogram







## Optimum Image Quality at Reduced Dose

Complete with our DoseRite technology, the Kalare offers dose management tools designed to help clinicians minimize X-ray exposure while maintaining high image quality and enhancing patient and operator safety and support.

### Arthrography





Hip Injection





## Lumbar Myelogram





Hysterosalpingogram





## Nephrostomy







T-tube/Cholangiogram





### ERCP



Follow us: https://us.medical.canon











CANON MEDICAL SYSTEMS USA, INC.

https://us.medical.canon

2441 Michelle Drive, Tustin CA 92780 | 800.421.1968

©Canon Medical Systems Corporation 2018. All rights reserved. Design and specifications are subject to change without notice.

 $Kalare, Dose Rite\ and\ Made\ for\ Life\ are\ trademarks\ of\ Canon\ Medical\ Systems\ Corporation.\ Google+logo\ and\ You Tube\ logo\ are\ trademarks\ of\ Canon\ Medical\ Systems\ Corporation.$  $Google\,Inc.\,TWITTER,\,TWEET,\,RETWEET\,and\,the\,Twitter\,logo\,are\,trademarks\,of\,Twitter,\,Inc.\,or\,its\,affiliates.\,LinkedIn,\,the\,LinkedIn\,logo,\,the\,IN\,logo\,are\,trademarks\,of\,Twitter,\,Inc.\,or\,its\,affiliates.\,LinkedIn,\,the\,LinkedIn\,logo,\,the\,IN\,logo\,are\,trademarks\,of