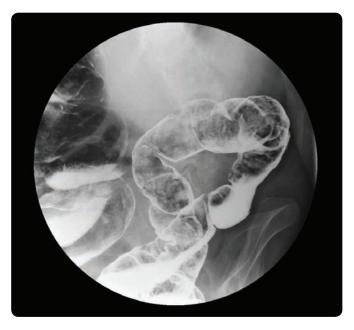

## Lower Gastrointestinal Imaging

When performing a lower gastrointestinal procedure, measure and manage radiation exposure during examinations with the fluoro DAP meter. Further manage dose exposure with 192 anatomical program functions, allowing the operator to select the optimal tool for the procedure.

#### Barium Enema

Voiding Cystourethrogram