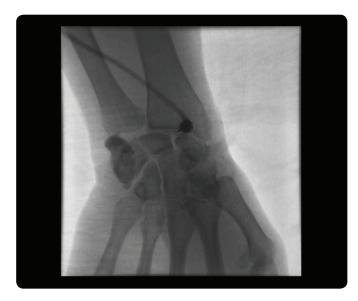

sure that doesn't contribute to the diagnostic image.

### Upper Gastrointestinal Imaging







### Esophagram







Small Bowel Procedure







## Lower Gastrointestinal Imaging

When performing a lower gastrointestinal procedure, measure and manage radiation exposure during examinations with the fluoro DAP meter. Further manage dose exposure with 192 anatomical program functions, allowing the operator to select the optimal tool for the procedure.

#### Barium Enema







Voiding Cystourethrogram







## Optimum Image Quality at Reduced Dose

Complete with our DoseRite technology, the Kalare offers dose management tools designed to help clinicians minimize X-ray exposure while maintaining high image quality and enhancing patient and operator safety and support.

### Arthrography





Hip Injection





## Lumbar Myelogram





Hysterosalpingogram





## Nephrostomy







T-tube/Cholangiogram





### ERCP



Follow us: https://us.medical.canon











CANON MEDICAL SYSTEMS USA, INC.

https://us.medical.canon

2441 Michelle Drive, Tustin CA 92780 | 800.421.1968

©Canon Medical Systems Corporation 2018. All rights reserved. Design and specifications are subject to change without notice.

 $Kalare, Dose Rite\ and\ Made\ for\ Life\ are\ trademarks\ of\ Canon\ Medical\ Systems\ Corporation.\ Google+logo\ and\ You Tube\ logo\ are\ trademarks\ of\ Canon\ Medical\ Systems\ Corporation.$  $Google\,Inc.\,TWITTER,\,TWEET,\,RETWEET\,and\,the\,Twitter\,logo\,are\,trademarks\,of\,Twitter,\,Inc.\,or\,its\,affiliates.\,LinkedIn,\,the\,LinkedIn\,logo,\,the\,IN\,logo\,are\,tradem