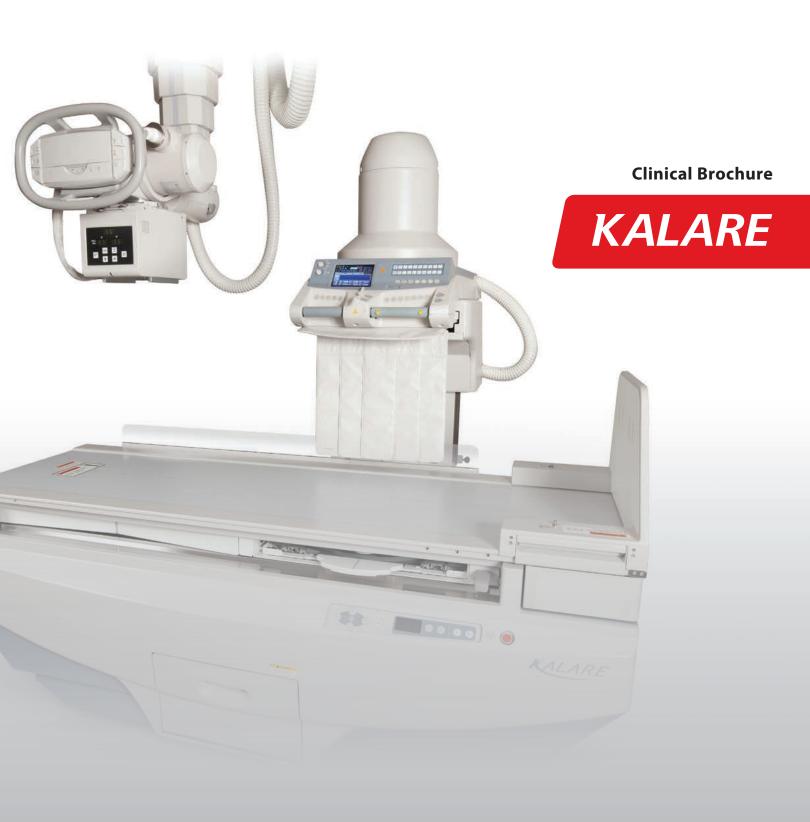

# Canon

## Savings with Every Exposure

Experience a system that delivers the cost-saving advantages of two systems in one. Combining Canon Medical Systems' radiography and fluoroscopy technology into a single R&F space, Kalare™ provides steadfast performance that is customizable to fit your clinical and budgetary needs. Complete with Canon Medical Systems' DoseRite™ technology, the Kalare offers dose management tools designed to help clinicians minimize X-ray exposure while maintaining high image quality and enhancing patient and operator safety and support.