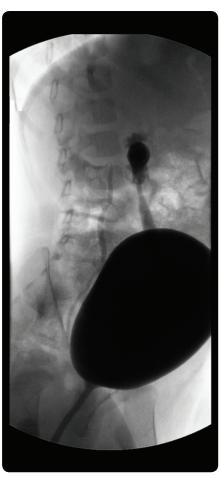

## Lower Gastrointestinal Imaging

When performing a lower gastrointestinal procedure, measure and manage radiation exposure during examinations with the fluoro DAP meter. Further manage dose exposure with 192 anatomical program functions, allowing the operator to select the optimal tool for the procedure.

#### Barium Enema

Voiding Cystourethrogram