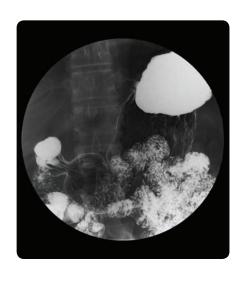

## Lower Gastrointestinal Imaging

When performing a lower gastrointestinal procedure, measure and manage radiation exposure during examinations with the fluoro DAP meter. Further manage dose exposure with 192 anatomical program functions, allowing the operator to select the optimal tool for the procedure.

#### Barium Enema

Voiding Cystourethrogram