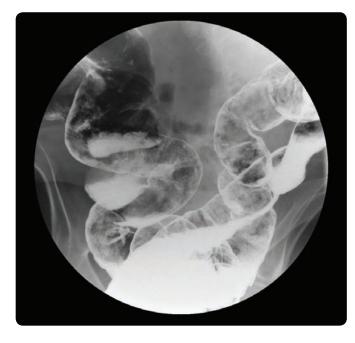

## Lower Gastrointestinal Imaging

When performing a lower gastrointestinal procedure, measure and manage radiation exposure during examinations with the fluoro DAP meter. Further manage dose exposure with 192 anatomical program functions, allowing the operator to select the optimal tool for the procedure.

#### Barium Enema

Voiding Cystourethrogram