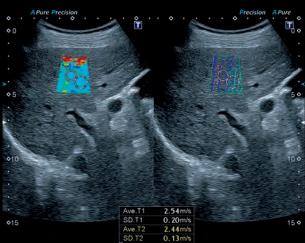

Precision Imaging and ApliPure<sup>™</sup>+ deliver outstandingly smooth images with sharpened outline of lesions, enhanced image uniformity and reduced clutter