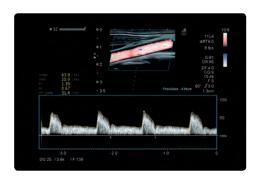

# Superior resolution and sensitivity

Advanced Dynamic Flow  $^{\mathbb{M}}$  (ADF) elevates color Doppler imaging to a whole new level of spatial resolution to reveal minute vasculature with extraordinary accuracy and detail.