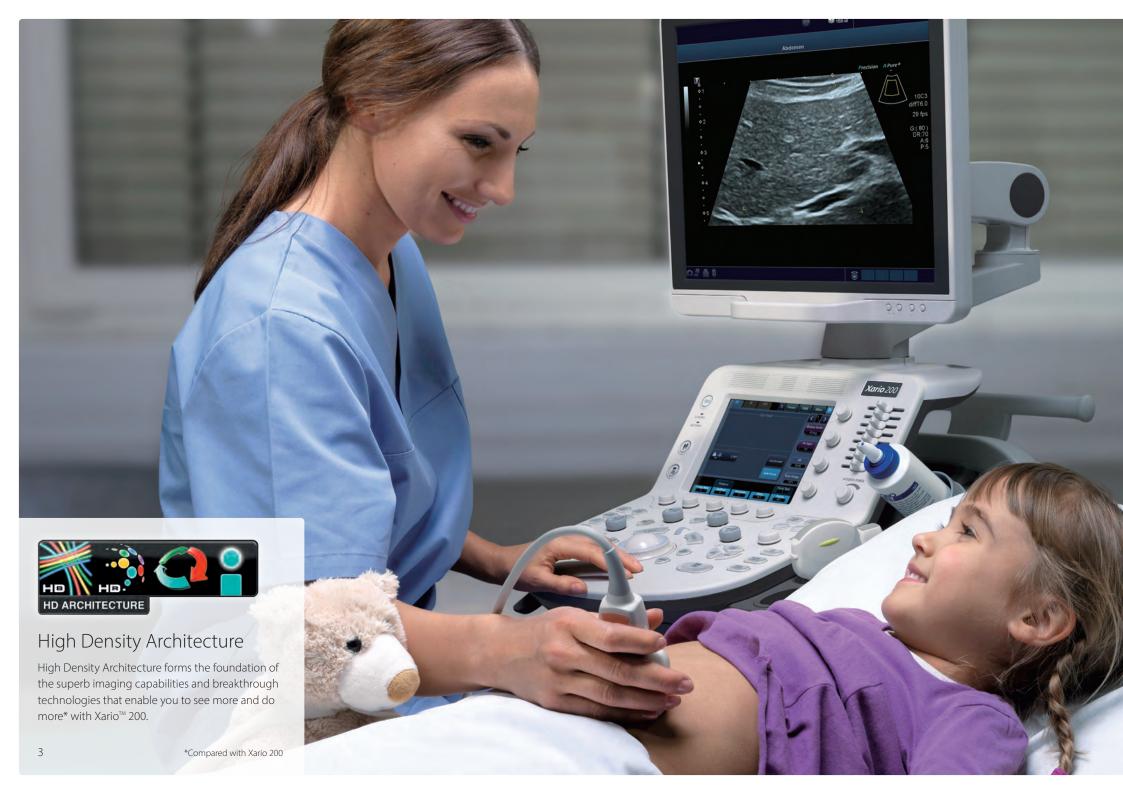

# More clinical detail\* in less time

Only the best image quality allows you to make a diagnosis quickly and with confidence. Each of our unique imaging technologies provides you with better image quality by reducing noise, strengthening signal and improving visualization. Our unique iStyle™+ Productivity Suite enables faster exams and greater productivity by reducing keystrokes, improving workflow and raising the consistency of exams.

# Better ergonomics for your workplace

Every aspect of Xario 200 has been optimized to deliver better ergonomics. The system lets you adjust both the console and screen into the perfect position for more convenient patient access, better viewing and to help protect you from neck, shoulder and eye strain.