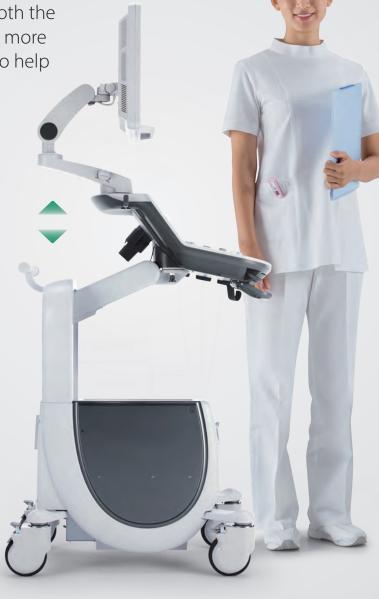

# Better ergonomics for your workplace

Every aspect of Xario 200 has been optimized to deliver better ergonomics. The system lets you adjust both the console and screen into the perfect position for more convenient patient access, better viewing and to help protect you from neck, shoulder and eye strain.