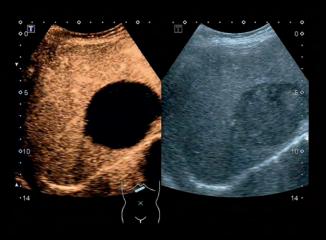

#### Volume imaging suite

Long. Strain Inner

Luminance offers natural-looking 3D renderings, providing strong visual feedback on depth and detail of high quality and definition.

5S2 T3.6 36 fps Qscan G.81 DR:60