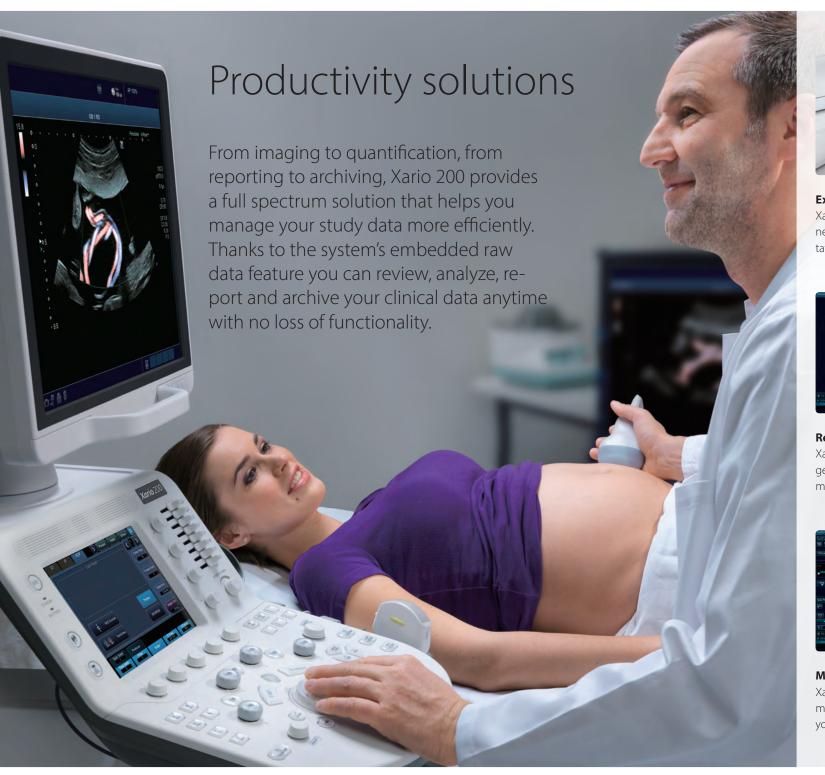

# More clinical detail\* in less time

Only the best image quality allows you to make a diagnosis quickly and with confidence. Each of our unique imaging technologies provides you with better image quality by reducing noise, strengthening signal and improving visualization. Our unique iStyle™+ Productivity Suite enables faster exams and greater productivity by reducing keystrokes, improving workflow and raising the consistency of exams.

From abdominal imaging to obstetrics and women's health, from specialized cardiac studies to point of care application, from musculoskeletal to vascular exams – Xario 200 delivers outstanding clinical performance for routine and advanced studies in a wide range of clinical settings.