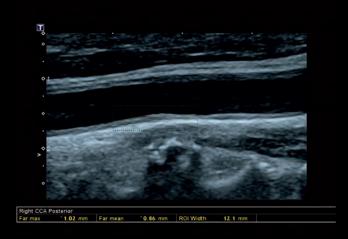

#### **Auto IMT**

An easy-to-use, automated tool to determine the thickness of the intima-media layers of the carotid walls.

ApliPure+