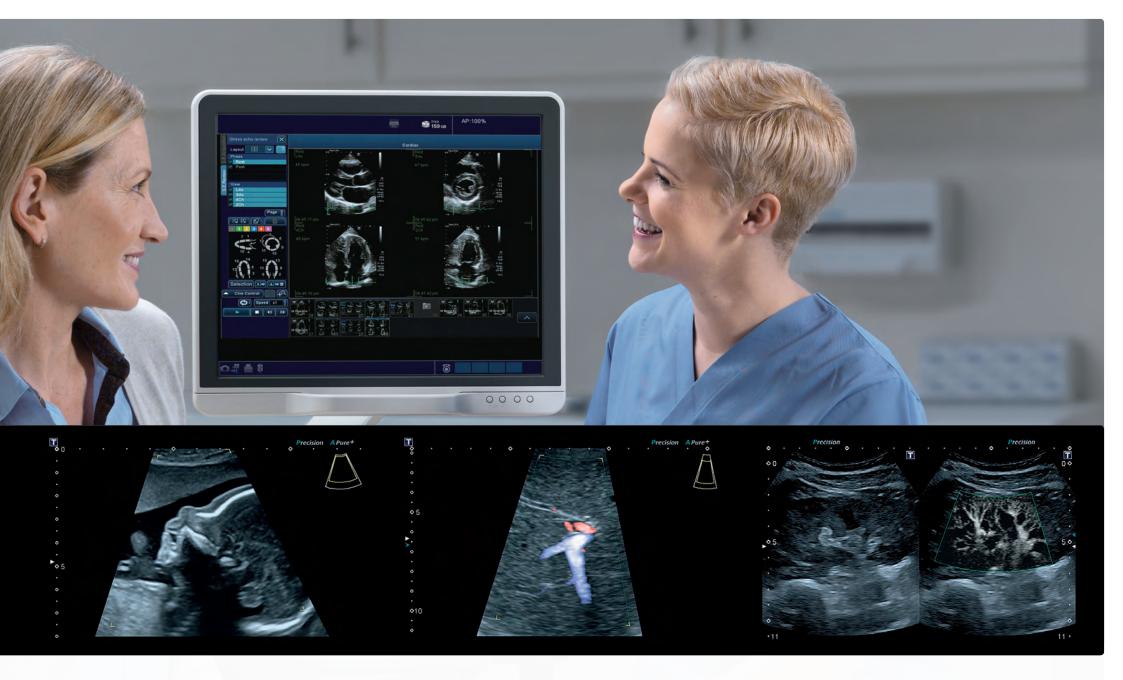

# More clinical detail\* in less time

Only the best image quality allows you to make a diagnosis quickly and with confidence. Each of our unique imaging technologies provides you with better image quality by reducing noise, strengthening signal and improving visualization. Our unique iStyle™+ Productivity Suite enables faster exams and greater productivity by reducing keystrokes, improving workflow and raising the consistency of exams.

Precision Imaging and ApliPure<sup>™</sup>+ deliver outstandingly smooth images with sharpened outline of lesions, enhanced image uniformity and reduced clutter