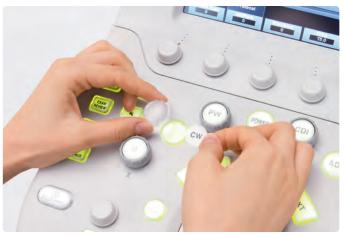

# Fully customizable console

Xario's console and mode-sensitive touch screen suit your clinical needs and personal preferences simply by allowing you to assign functions to the keys of your choice.

# Instant image optimization

Quick Scan automatically optimises the image with a simple push of a button so you can achieve greater consistency in your exams in less time.

# Reduce keystrokes, shorten exam time

Xario's new Quick Start menu helps you adjust the imaging parameters to any specific clinical target while ensuring a smooth, uninterrupted workflow.