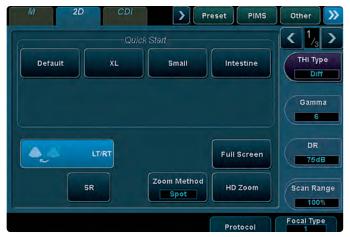

# Reduce keystrokes, shorten exam time

Xario's new Quick Start menu helps you adjust the imaging parameters to any specific clinical target while ensuring a smooth, uninterrupted workflow.