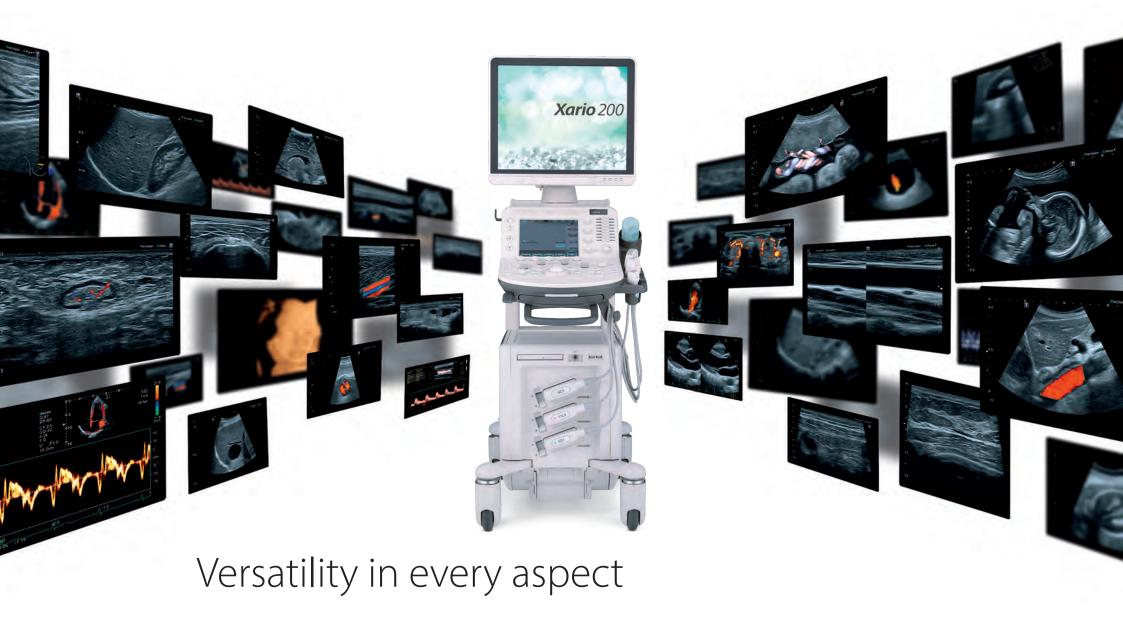

From abdominal imaging to obstetrics and women's health, from specialized cardiac studies to point of care application, from musculoskeletal to vascular exams – Xario 200 delivers outstanding clinical performance for routine and advanced studies in a wide range of clinical settings.