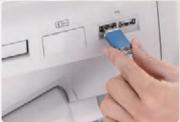

#### **Exporting your clinical data**

Xario ships standard with a DVD writer, as well as network and USB connections for study documentation, storage and data export.