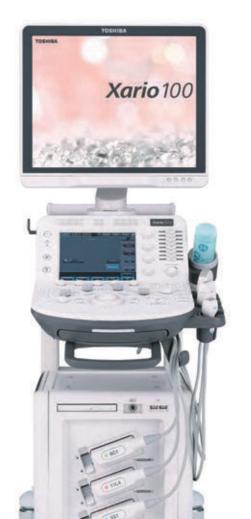

# **Xario** 100

Platinum Series

Smaller. Smarter. Simpler.

# Optimized image quality, easy operation

Combining excellent image quality with simple operation, Xario™ 100 Platinum provides superior performance in your clinic or examination room. The system's outstanding mobility and consistent imaging performance across clinical specialties also make the Xario 100 Platinum an ideal imaging device in hospital and mobile settings.

# Excellent ergonomics for your workplace

Every aspect of Xario 100 Platinum has been optimized to deliver high image quality and efficient workflow. The system's outstandingly compact and mobile design enables you to create an ergonomic work environment in virtually any clinical setting.