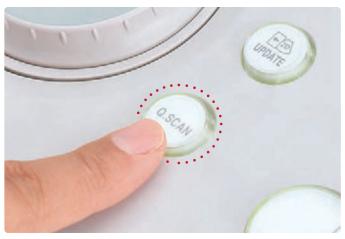

### Instant image optimization

QuickScan automatically optimises the image with a simple push of a button so you can achieve greater consistency in your exams in less time.