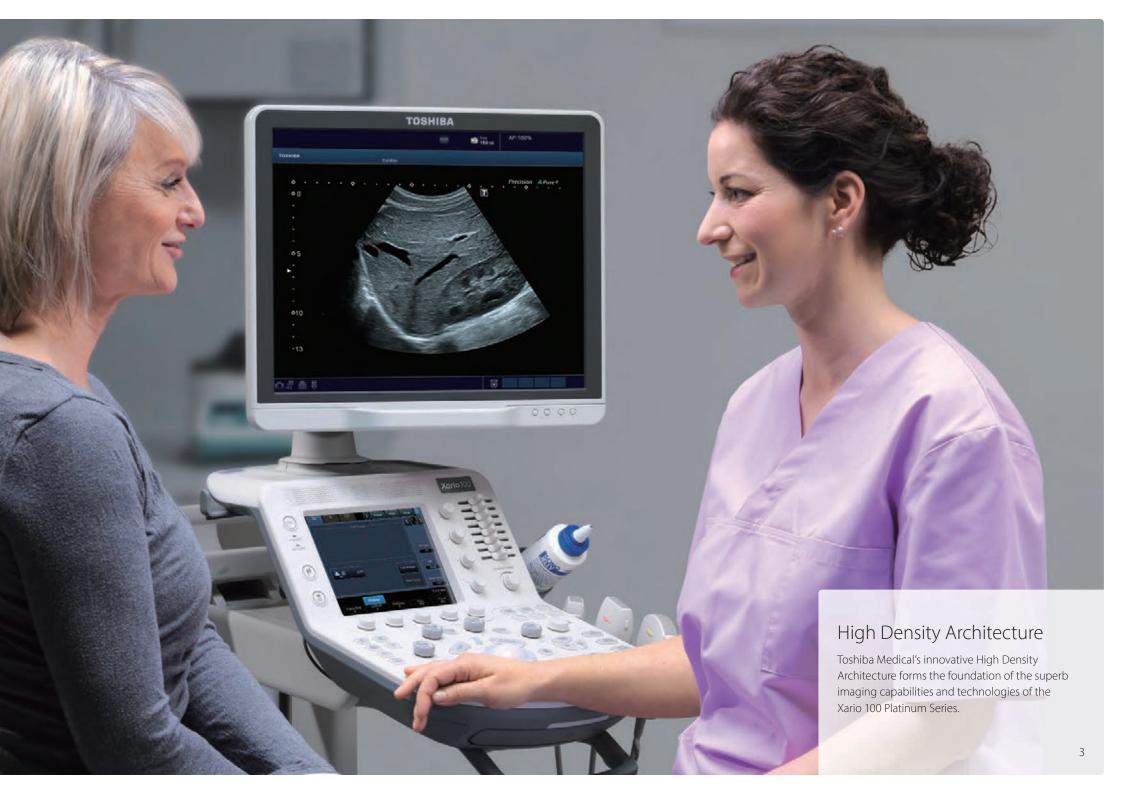

# Optimized image quality, easy operation

Combining excellent image quality with simple operation, Xario™ 100 Platinum provides superior performance in your clinic or examination room. The system's outstanding mobility and consistent imaging performance across clinical specialties also make the Xario 100 Platinum an ideal imaging device in hospital and mobile settings.

## Excellent clinical detail - fast

Only the best image quality allows you to make a diagnosis quickly and confidently. Each of Xario's unique imaging technologies provides you with clarity and resolution by reducing noise, strengthening signal and improving visualization. Toshiba Medical's distinctive iStyle™+ Productivity Suite enables faster exams and greater productivity by minimizing keystrokes, improving workflow and raising the consistency of exams.