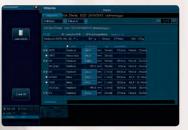

#### Managing your study data

Xario's fully integrated patient and image management system allows you to review and manage your studies conveniently on the system.