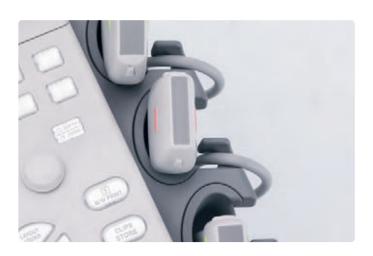

#### Transducer connectors

Xario's slim probe connectors with large lock levers and active port indicator simplify both workflow and transducer selection.