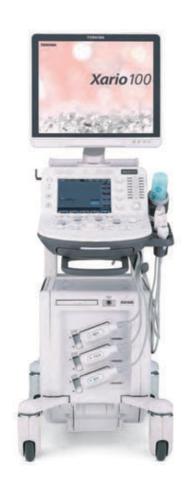

#### A comprehensive range of transducers

From standard models to specialty probes – all of Xario's transducers deliver superb image quality and respond with flexibility to a wide range of clinical applications.

#### Transducer connectors

Xario's slim probe connectors with large lock levers and active port indicator simplify both workflow and transducer selection.