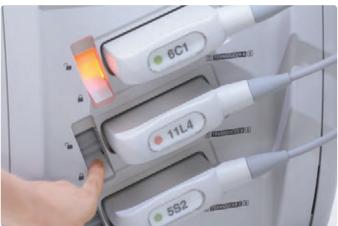

#### Transducer connectors

Xario's slim probe connectors with large lock levers and active port indicator simplify both workflow and transducer selection.