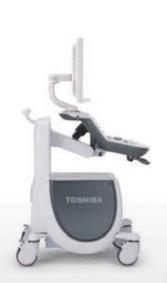

# Optimized image quality, easy operation

Combining excellent image quality with simple operation, Xario™ 100 Platinum provides superior performance in your clinic or examination room. The system's outstanding mobility and consistent imaging performance across clinical specialties also make the Xario 100 Platinum an ideal imaging device in hospital and mobile settings.

# Excellent ergonomics for your workplace

Every aspect of Xario 100 Platinum has been optimized to deliver high image quality and efficient workflow. The system's outstandingly compact and mobile design enables you to create an ergonomic work environment in virtually any clinical setting.