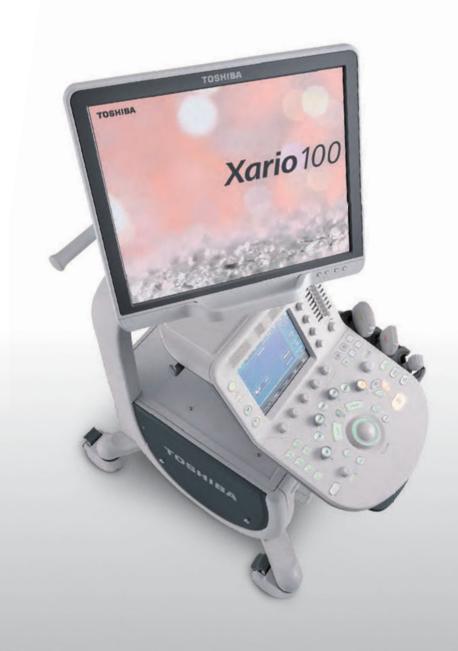

# **Xario** 100

Platinum Series

Smaller. Smarter. Simpler.

# Optimized image quality, easy operation

Combining excellent image quality with simple operation, Xario™ 100 Platinum provides superior performance in your clinic or examination room. The system's outstanding mobility and consistent imaging performance across clinical specialties also make the Xario 100 Platinum an ideal imaging device in hospital and mobile settings.