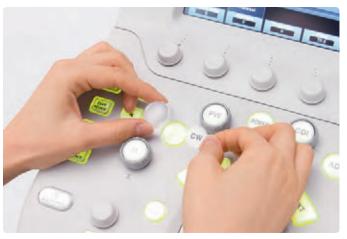

## Fully customizable console

Xario's console and mode-sensitive touch screen suit your clinical needs and personal preferences simply by allowing you to assign functions to the keys of your choice.