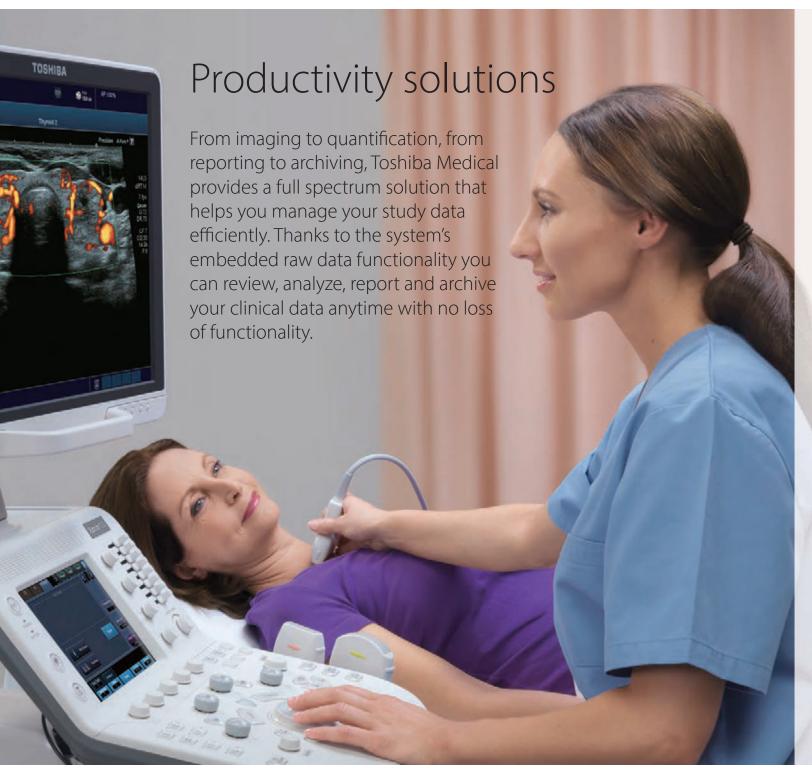

#### Versatility in every aspect

From imaging to quantification, from reporting to archiving, Xario offers an integrated full-spectrum solution that helps you manage your study data and reports efficiently directly on the console.

#### Managing your study data

Xario's fully integrated patient and image management system allows you to review and manage your studies conveniently on the system.