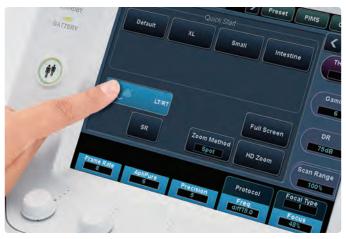

## Reduce keystrokes, shorten exam time

Xario's new Quick Start menu helps you adjust the imaging parameters to any specific clinical target while ensuring a smooth, uninterrupted workflow.