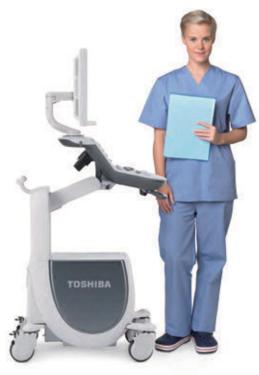

# Excellent ergonomics for your workplace

Every aspect of Xario 100 Platinum has been optimized to deliver high image quality and efficient workflow. The system's outstandingly compact and mobile design enables you to create an ergonomic work environment in virtually any clinical setting.