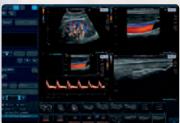

## Excellent clinical detail - fast

Only the best image quality allows you to make a diagnosis quickly and confidently. Each of Xario's unique imaging technologies provides you with clarity and resolution by reducing noise, strengthening signal and improving visualization. Toshiba Medical's distinctive iStyle™+ Productivity Suite enables faster exams and greater productivity by minimizing keystrokes, improving workflow and raising the consistency of exams.

### Clarity in your clinical results

Xario 100 Platinum offers a wide range of clinically proven imaging options to ensure clarity and detail in a wide range of clinical settings. Advanced tools provide deeper clinical insights whenever you require.