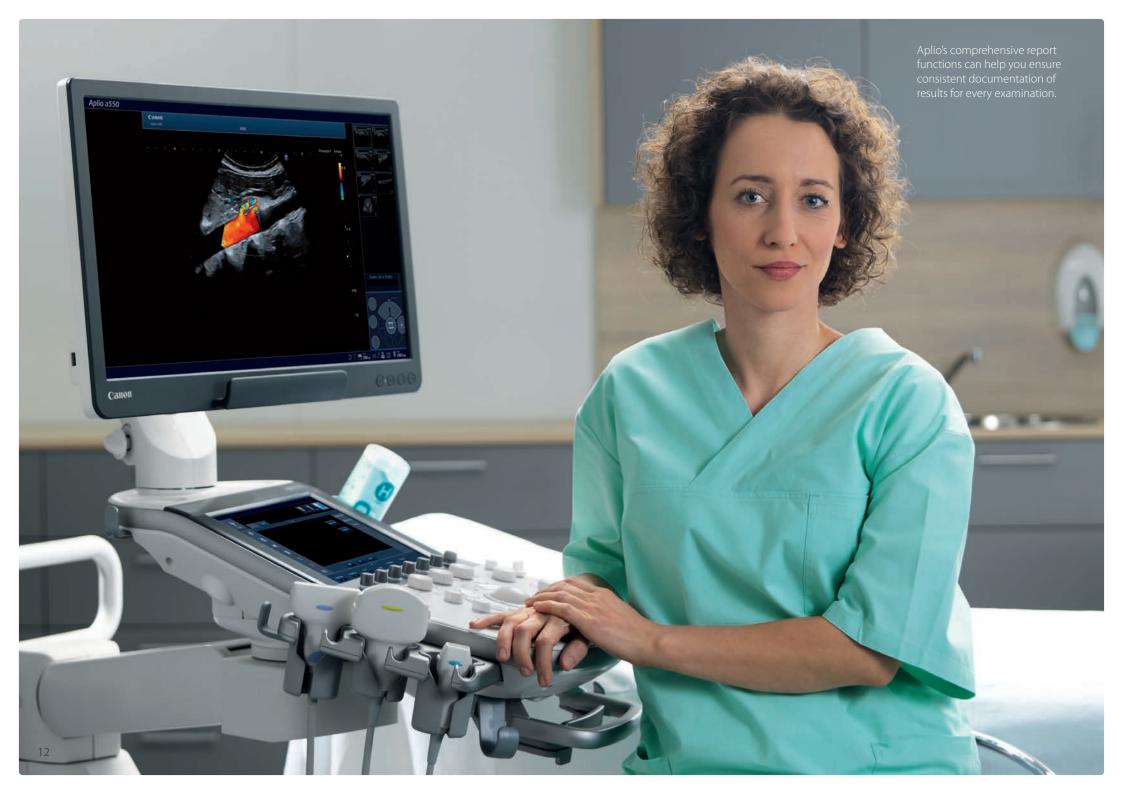

## Make your work flow with ergonomics that excel

Aplio a550 is designed to make your imaging task simple and guick while allowing you to scan in a comfortable, patient-engaging position. The system provides a host of intelligent workflow support and automation tools, helping you to achieve rapid results with consistent high quality for a variety of patient conditions.

Aplio's context-sensitive user interface is designed to make your imaging task simpler and quicker.