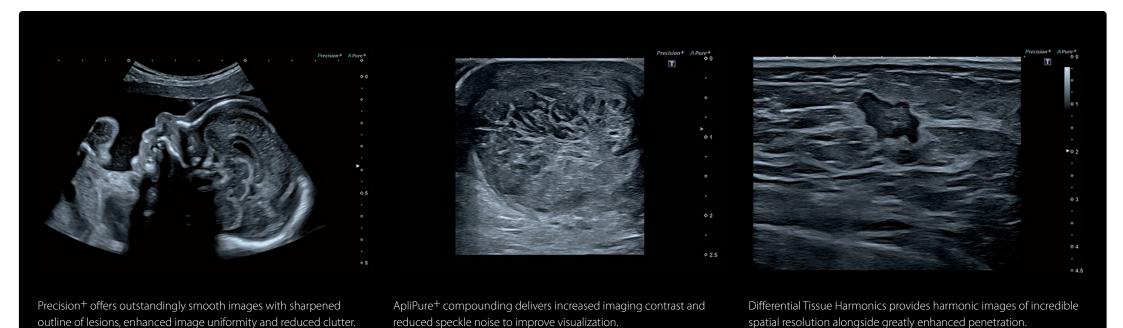

## Boost your clinical confidence

Aplio's powerful imaging technologies provide you with better image quality with reduced clutter, strengthened signal and improved visualization. Aplio a-series' unique aBeam architecture provides the capability to ensure that all of Aplio's imaging technologies work together seamlessly for greater uniformity across all applications.