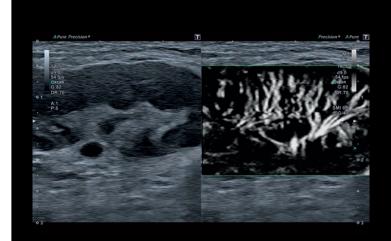

## Seeing the unseen

Experience color flow imaging with extraordinary detail and definition on Aplio a550. Superb Micro-vascular Imaging (SMI) expands the range of visible blood flow to a level of detail never before seen with diagnostic ultrasound. Exclusive iSMI now also allows you to image larger regions of interest without a reduction in frame rate.

SMI's level of vascular visualization, combined with high frame rates, advances diagnostic confidence when evaluating lesions, cysts and tumors.

Color-coded SMI allows you to depict flow and greyscale information with high temporal and spatial information simultaneously.