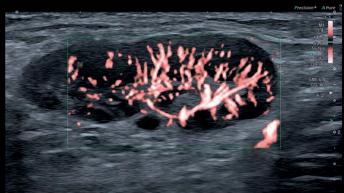

## Seeing the unseen

Experience color flow imaging with extraordinary detail and definition on Aplio a550. Superb Micro-vascular Imaging (SMI) expands the range of visible blood flow to a level of detail never before seen with diagnostic ultrasound. Exclusive iSMI now also allows you to image larger regions of interest without a reduction in frame rate.

SMI's level of vascular visualization, combined with high frame rates, advances diagnostic confidence when evaluating lesions, cysts and tumors.

Color-coded SMI allows you to depict flow and greyscale information with high temporal and spatial information simultaneously.