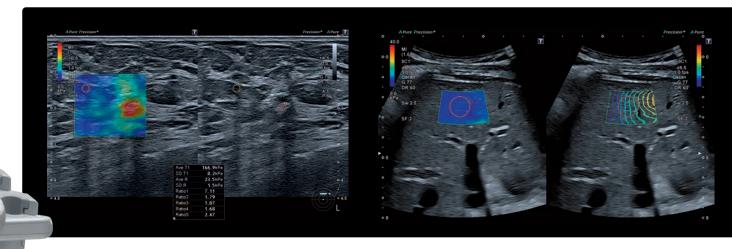

Canon's shear wave technology provides a quantitative measure and realtime display of tissue elasticity in a variety of clinical settings ranging from abdominal to small parts examinations. Smart Maps help you visualize and quantify shear wave propagation in realtime. Aplio's unique propagation map is a powerful and intuitive tool to visually assess the quality of an elastogram.

The system's comprehensive strain elastography suite with raw data functionality assists you in localizing and assessing palpable masses with high confidence.

Aplio's comprehensive CEUS imaging and quantification package allows you to assess perfusion dynamics in a wide range of clinical settings, including an ample variety of specialized exams.