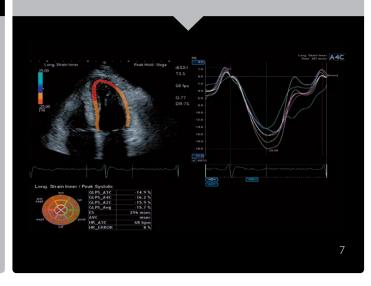

# Increase your confidence, expand your capability

Aplio's suite of advanced imaging and quantification functions provides the metrics to help you quickly diagnose with confidence. Combined with tools for exceptional visualization and confident measurements, it can help you optimize your patients' clinical pathway.

Canon's shear wave technology provides a quantitative measure and realtime display of tissue elasticity in a variety of clinical settings ranging from abdominal to small parts examinations. Smart Maps help you visualize and quantify shear wave propagation in realtime. Aplio's unique propagation map is a powerful and intuitive tool to visually assess the quality of an elastogram.

The system's comprehensive strain elastography suite with raw data functionality assists you in localizing and assessing palpable masses with high confidence.

Aplio's comprehensive CEUS imaging and quantification package allows you to assess perfusion dynamics in a wide range of clinical settings, including an ample variety of specialized exams.