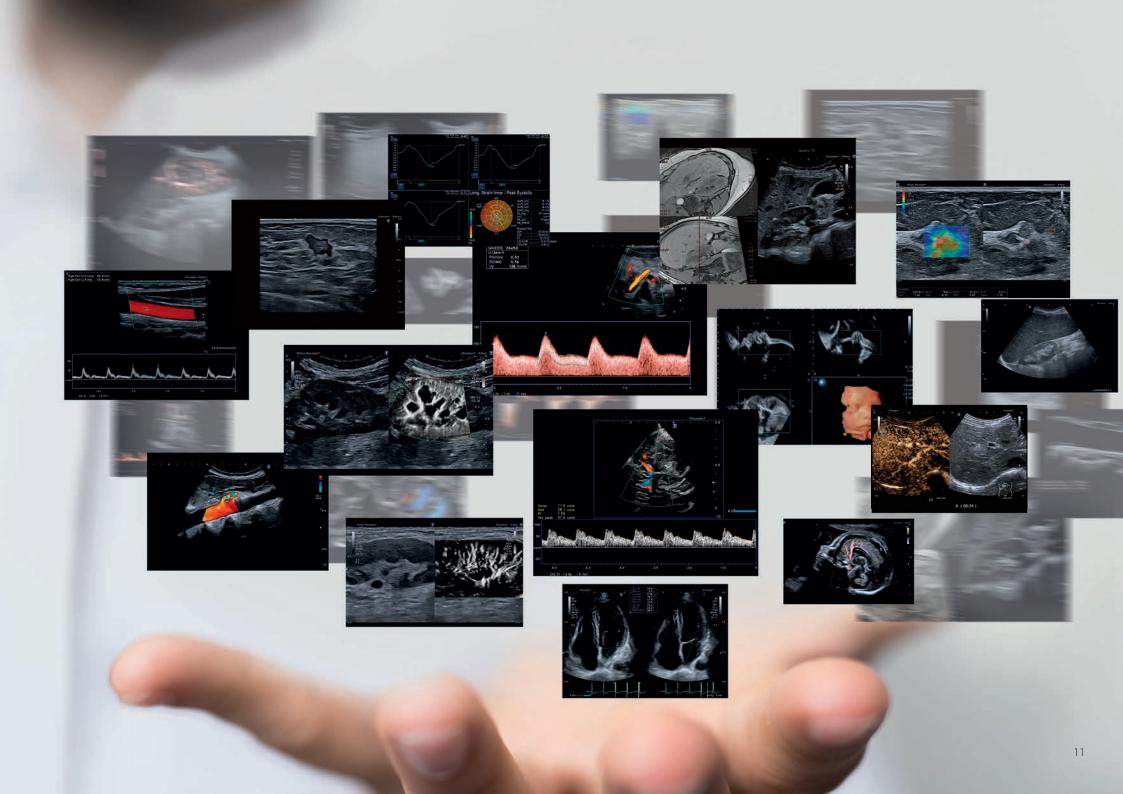

# Increase your confidence, expand your capability

Aplio's suite of advanced imaging and quantification functions provides the metrics to help you quickly diagnose with confidence. Combined with tools for exceptional visualization and confident measurements, it can help you optimize your patients' clinical pathway.

Canon's shear wave technology provides a quantitative measure and realtime display of tissue elasticity in a variety of clinical settings ranging from abdominal to small parts examinations. Smart Maps help you visualize and quantify shear wave propagation in realtime. Aplio's unique propagation map is a powerful and intuitive tool to visually assess the quality of an elastogram.

The system's comprehensive strain elastography suite with raw data functionality assists you in localizing and assessing palpable masses with high confidence.

Aplio's comprehensive CEUS imaging and quantification package allows you to assess perfusion dynamics in a wide range of clinical settings, including an ample variety of specialized exams.

For advanced lesion assessment, Smart Fusion allows you to work in multiple imaging modes, including color Doppler and CEUS. The quad display shows the live ultrasound image in sync with multiple views of the pre-loaded CT, MRI or PET data.