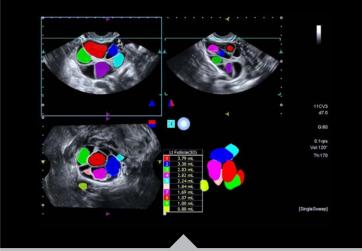

### **Automated Follicle Count**

The systems' automated follicle count software largely benefits from the high image quality, allowing for fast and easy determination of the number and size of the follicles.