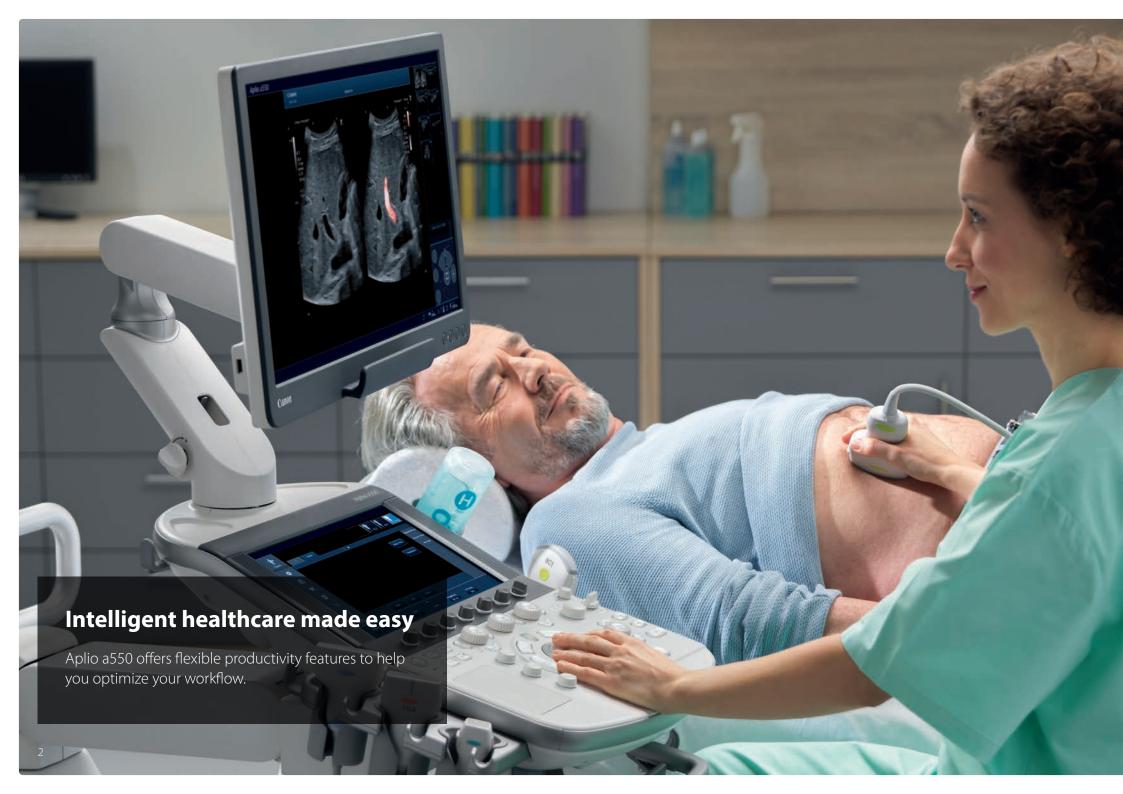

### Intelligent healthcare made easy

Aplio a550 latest software provides flexible, Al-assisted productivity functions enabling you to optimize workflow.