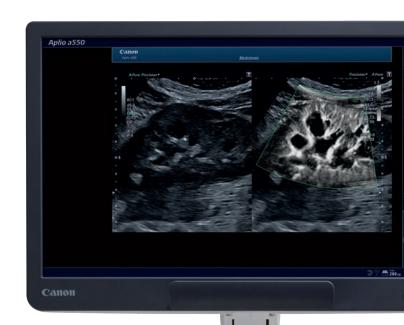

dence that your system will meet a wide range of clinical needs.

## Boost your clinical confidence

Aplio's powerful imaging technologies provide you with better image quality with reduced clutter, strengthened signal and improved visualization. Aplio a-series' unique aBeam architecture provides the capability to ensure that all of Aplio's imaging technologies work together seamlessly for greater uniformity across all applications.





## Seeing the unseen

Experience color flow imaging with extraordinary detail and definition on Aplio a550. Superb Micro-vascular Imaging (SMI) expands the range of visible blood flow to a level of detail never before seen with diagnostic ultrasound. Exclusive iSMI now also allows you to image larger regions of interest without a reduction in frame rate.





SMI's level of vascular visualization, combined with high frame rates, advances diagnostic confidence when evaluating lesions, cysts and tumors.



Color-coded SMI allows you to depict flow and greyscale information with high temporal and spatial information simultaneously.



## Welcome to the age of assisted imaging

With Canon's suite of intelligent, forward-thinking technologies it's now easier than ever to deliver a confident diagnosis to every patient. While Aplio's smart algorithms allow you to create simple and streamlined workflows, they can also help to deliver fast and confident results so you can deliver a more personalized treatment of your patients.







### Intelligent healthcare made easy

Aplio a550 latest software provides flexible, Al-assisted productivity function