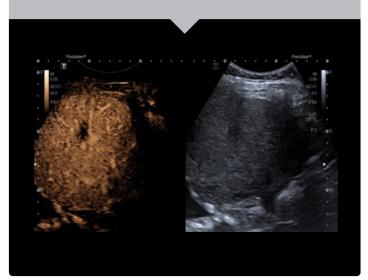

For advanced lesion assessment, Smart Fusion allows you to work in multiple imaging modes, including color Doppler and CEUS. The quad display shows the live ultrasound image in sync with multiple views of the pre-loaded CT, MRI or PET data.