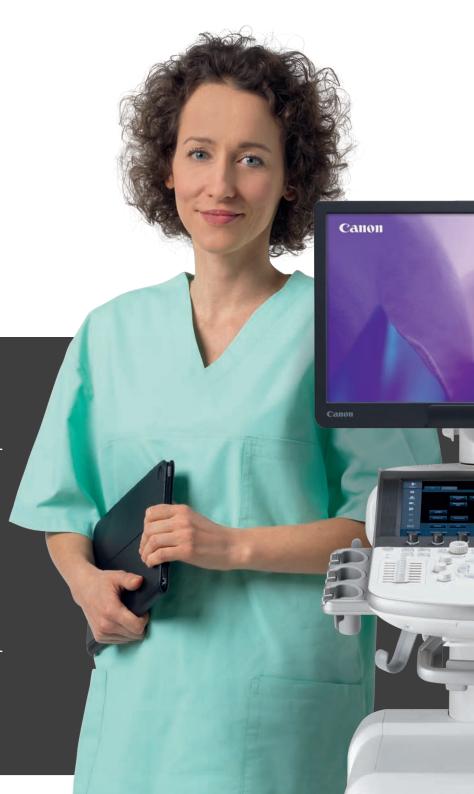

## Make your work flow with ergonomics that excel

Aplio a550 is designed to make your imaging task simple and guick while allowing you to scan in a comfortable, patient-engaging position. The system provides a host of intelligent workflow support and automation tools, helping you to achieve rapid results with consistent high quality for a variety of patient conditions.

### **Optimal ergonomics and mobility**

Small and light, Aplio a550 is easy to maneuver and simple to set up in an ergonomically sound position for any scanning situation.

Floating panel with 36 cm height adjustment range