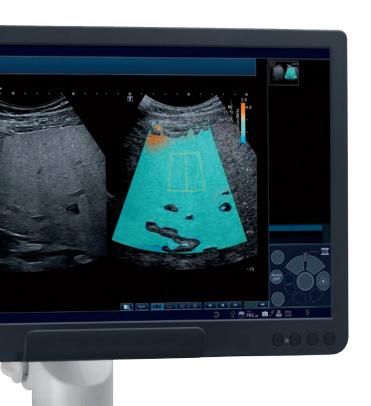

## Seeing the unseen

Experience color flow imaging with extraordinary detail and definition on Aplio a550. Superb Micro-vascular Imaging (SMI) expands the range of visible blood flow to a level of detail never before seen with diagnostic ultrasound. Exclusive iSMI now also allows you to image larger regions of interest without a reduction in frame rate.

SMI's level of vascular visualization, combined with high frame rates, advances diagnostic confidence when evaluating lesions, cysts and tumors.

Color-coded SMI allows you to depict flow and greyscale information with high temporal and spatial information simultaneously.