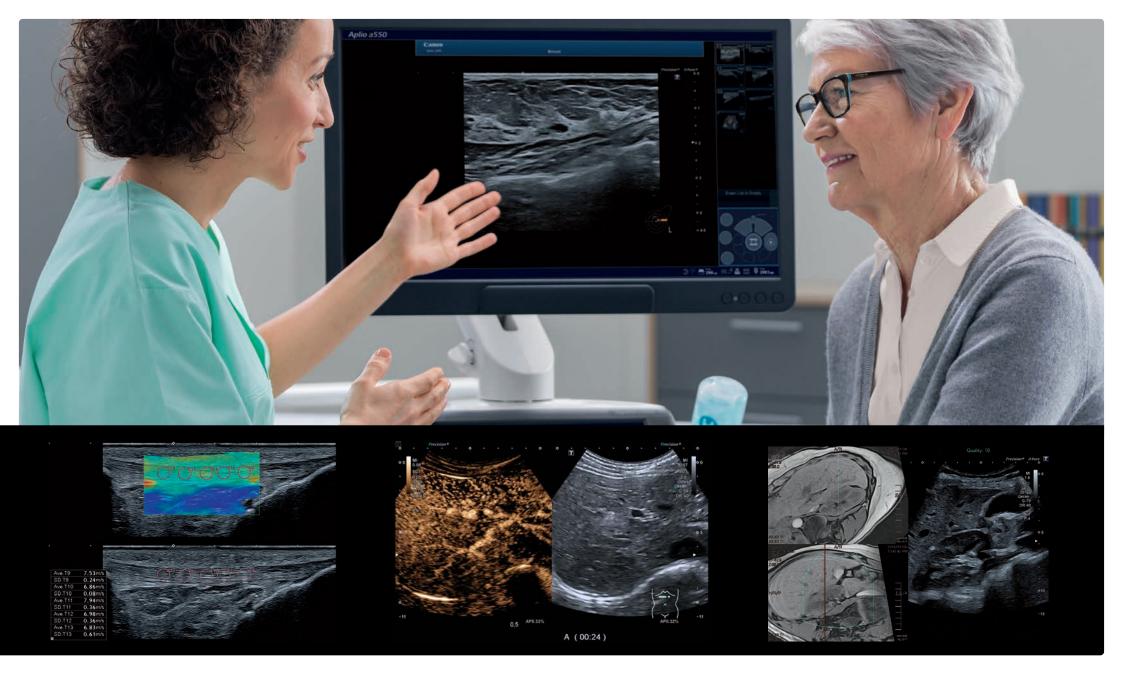

# A complete multipurpose solution

Aplio a550 is a truly multipurpose solution with consistently high-quality imaging, streamlined workflow and expert tools for a very wide variety of clinical specialties.

## Make your work flow with ergonomics that excel

Aplio a550 is designed to make your imaging task simple and guick while allowing you to scan in a comfortable, patient-engaging position. The system provides a host of intelligent workflow support and automation tools, helping you to achieve rapid results with consistent high quality for a variety of patient conditions.