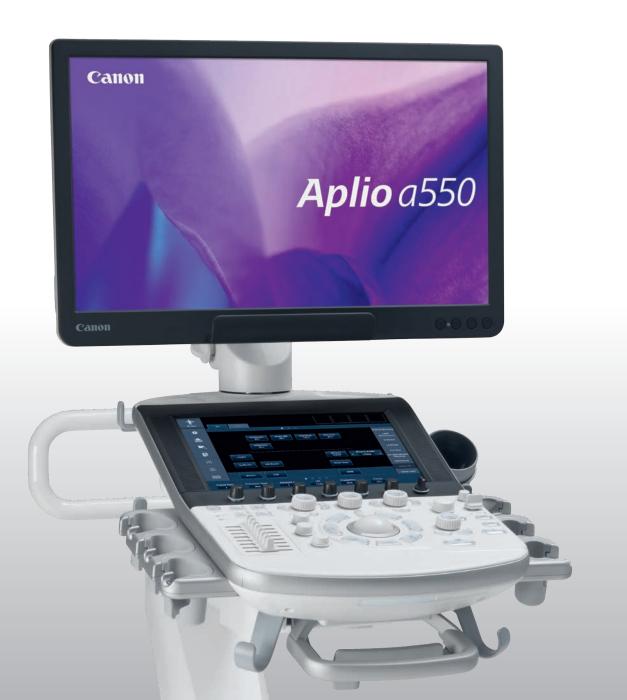

# **Aplio** *a550*

Advanced. Seamless. Integrated.

### **Aplio** *a550*

## Advanced. Seamless. Integrated.

Aplio a550 integrates industry-leading imaging technologies, advanced applications and intuitive controls for the busy clinician. Designed to enhance productivity and throughput while maximizing clinical confidence, Aplio a550 is the ideal system for routine imaging. Its extensive selection of advanced applications provides confidence that your system will meet a wide range of clinical needs.