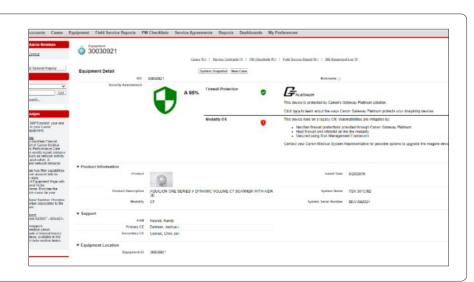

## **Cybersecurity Health Score**

In our first step of ensuring full visibility of the security implementation at your facility, Canon Medical Systems has implemented a Cybersecurity Health Score that can be accessed at any time for our InTouch service agreement and warranty customers. This Health Score implements a high-level calculation that provides the risk to the facility with providing both the vulnerability of that asset as well as the threat vector in protecting any possible vulnerabilities.

The Health Score provides information about your Firewall and about your fleet upgrade status. Between the threat level of your firewall appliance and the vulnerability of your modality there are three measurable categories and reporting for both OS patch status and vulnerability due to firewall:

- Good
- Moderate
- Need Attention

### OS Patch\*

State of vulnerability of system based on OS patching.

#### Firewall\*

State of vulnerability due to firewall appliance.