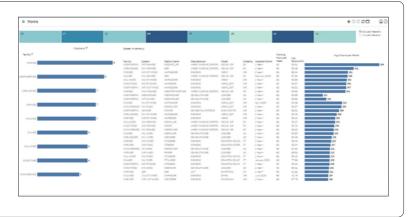

The dashboard provides better data visibility and analysis allowing radiology teams to optimize workflow, increase performance and make more informed decisions focusing in the following areas:

- Exam Throughput
- Asset Utilization
- Asset Inventory