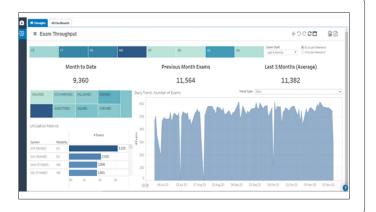

### **Exam Throughput**

- Understand exam throughput and spot trends
- Identify which are your top modalities from an exam throughput
- Identify assets that are your primary workhorse
- This report assists in understanding daily/weekly/monthly throughput by modality.