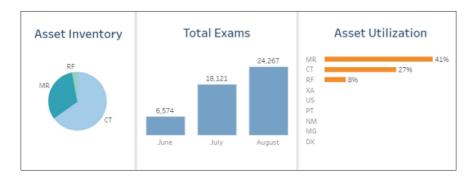

#### **Asset Inventory**

- Understand your installbase by modality and manufacturer
- Installation Month and Working hours per device
- Understand % of data being sent by each device (indicates downtime / network issues)
- Quick summary of all your radiology assets

#### **Asset Utilization**

- Understand utilization of every asset in your organization
- Get insights into possible reasons for lower utilization and knobs that you can tune to increase utilization
- Benchmark your organization utilization against the industry and check where you stand

• Understand how each of your radiology assets are utilized and areas of optimization to increase utilization.