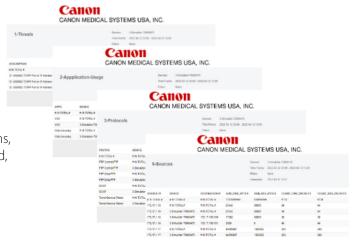

## **Platinum Firewall Report**

Using Firewall Insights, an overall report is created and provided to your security team or anyone else that would like to view overall statistics over the past week.

This is fully customizable however typically will include Detected Intrusions, Risk Rating, Applications, Protocols used, Users, Source IP's, Destination IP's, File Content, and Traffic by Risk.