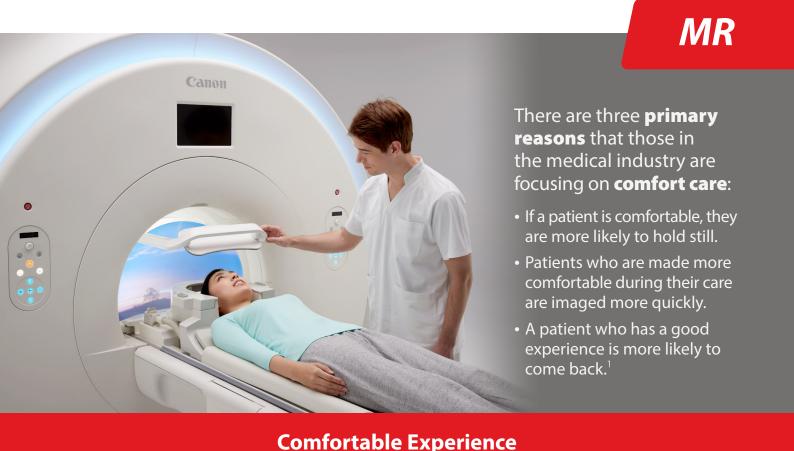

# A successful exam begins with a comfortable patient

## **Enhanced Table Design**

- Standard 63 cm wide patient table creates a secure and comfortable environment
- Low table height of 43 cm supports easy patient load and transfer
- 550 lbs. capacity patient table
- Dockable table<sup>3</sup> detaches for enhanced patient handling and workflow

### Patient-Friendly Gantry/Bore

• Ultra-short, open bore design up to 71 cm offers an open MRI scanning environment