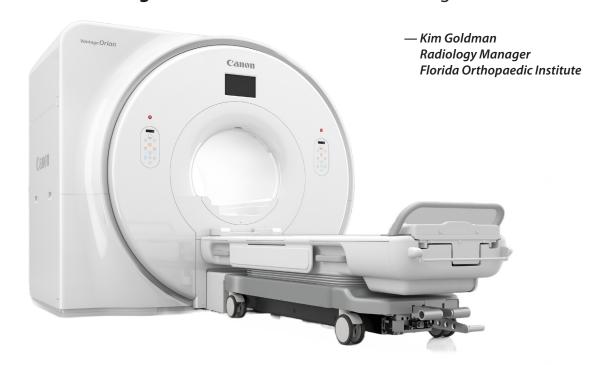

## **Enhanced Table Design**

- Standard 63 cm wide patient table creates a secure and comfortable environment
- Low table height of 43 cm supports easy patient load and transfer
- 550 lbs. capacity patient table
- Dockable table<sup>3</sup> detaches for enhanced patient handling and workflow

### Patient-Friendly Gantry/Bore

• Ultra-short, open bore design up to 71 cm offers an open MRI scanning environment

## Adaptive Coil Technology

- Integrated coils make it easy to position the patient and utilize the coils you need in one easy step
- Multiple, convenient port locations mean that a large segment of exams can be performed feet first
- Shape coils wrap around traditionally difficult to cover anatomy and optimize comfort