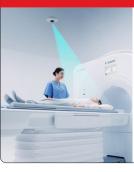

# Intelligent Monitor/Ceiling Camera<sup>3</sup>

• Ceiling camera solution assists patient positioning, confirms coil set-up and displays key information on the Intelligent **Gantry Monitor** 

- 1 Loria, K. (2017, September). No substitute for experience. Radiology Today Magazine, Vol. 18 No. 9 P. 22. https://www.radiologytoday.net/archive/rt0917p22.shtml
- <sup>2</sup>The clinical results, performance and views described are the experience of the clinicians. Results may vary due to clinical setting, patient presentation and other factors