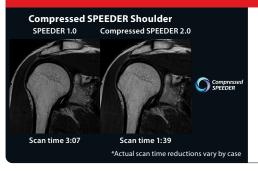

# Compressed SPEEDER<sup>3</sup>

- Shortens exam times for patients who cannot hold still for standard exam times
- Reduce exam times by a factor of up to 4x to increase productivity
- Increased speed or increased signal-to-noise and increased resolution