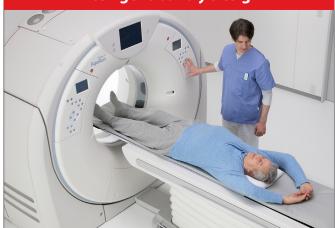

CT

# Oncology Patient Comfort Challenges

- Limited operator/ Patient engagement
- Narrow bore size
- Table weight limit
- Limitations of table width
- Patient fall risks
- Optimal patient positioning

### **Patient-Centric Designs for Medical Oncology**

"Thanks to the **patient couch lift**, the system is also suitable for **patients with limited mobility."** 1

Dr. Claus Kölblinger, Head of Radiology,
Department at Krankenhaus der
Barmherzigen Schwester, Ried, Austria



## Innovative design leads to more comfortable scans for an enhanced patient experience.

#### **Intelligent Gantry Design**



Uniquely designed for patient comfort, our scanners are equipped with a flared gantry on front and back

- Wide bore sizes (78-90 cm)
- Wide table (47 cm)
- Low table heights for exams that put patients at ease and supports safe patient transfer

#### Perfect positioning with no push or pull



Tech-Assist Lateral Slide<sup>2</sup> with Advanced Table Design

- Improve safety and comfort
- Mechanically move the table right or left, up to 42 mm, to the correct position with the push of a button
- Helps reduce the risk of injury to the patient and the technologist

#### Move the system, not the patient from the control room



#### **SURE** Position

- Center and position up-down
- Adjust left-right (option with Tech Assist Lateral Slide)
- Provides the ability to always perform iso-center