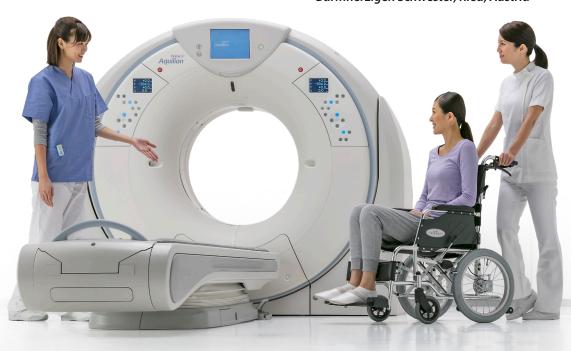

### **Patient-Centric Designs for Medical Oncology**

"Thanks to the **patient couch lift**, the system is also suitable for **patients with limited mobility."** 1

Dr. Claus Kölblinger, Head of Radiology,
Department at Krankenhaus der
Barmherzigen Schwester, Ried, Austria

#### **Intelligent Gantry Design**

Uniquely designed for patient comfort, our scanners are equipped with a flared gantry on front and back

- Wide bore sizes (78-90 cm)
- Wide table (47 cm)
- Low table heights for exams that put patients at ease and supports safe patient transfer