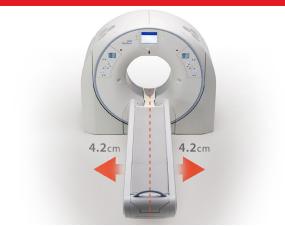

#### Perfect positioning with no push or pull

Tech-Assist Lateral Slide<sup>2</sup> with Advanced Table Design

- Improve safety and comfort
- Mechanically move the table right or left, up to 42 mm, to the correct position with the push of a button
- Helps reduce the risk of injury to the patient and the technologist