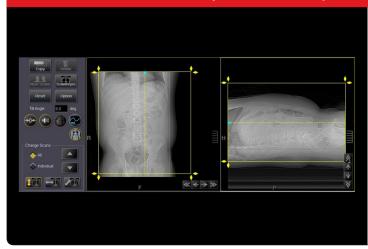

#### **SURE** Position

- Center and position up-down
- Adjust left-right (option with Tech Assist Lateral Slide)
- Provides the ability to always perform iso-center scanning to optimize IQ, without re-centering and re-scanning the patient
- Never repeat a scanogram with a (virtual system) generated scanogram after repositioning