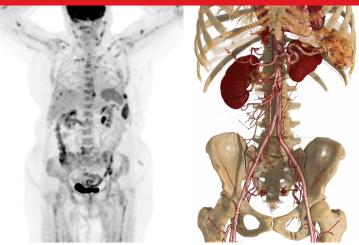

### AI-Assisted Digital Mobile PET/CT

Transforming PET and CT image quality where you are with Canon Medical's Advanced Intelligent Clear-IQ Engine (AiCE) Deep Learning Reconstruction (DLR) technology.

## **Clinically Advanced Hybrid Technology**

Cartesion Prime leverages Canon Medical's high-end technologies pairing an advanced TOF digital PET detector with Aquilion Prime SP and its premium CT features.