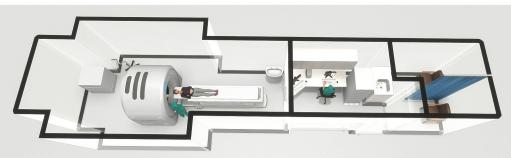

## **Small Footprint, Perfect Mobile Fit**

Cartesion Prime's digital PET-CT small footprint combined with air-cooling technology is ideal for the mobile environment. No chiller required.