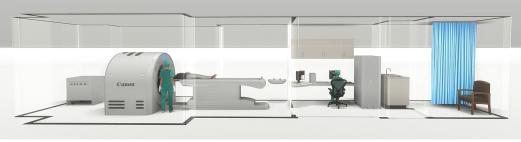

## **Small Footprint, Perfect Mobile Fit**

Cartesion Prime's digital PET-CT small footprint combined with air-cooling technology is ideal for the mobile environment. No chiller required.