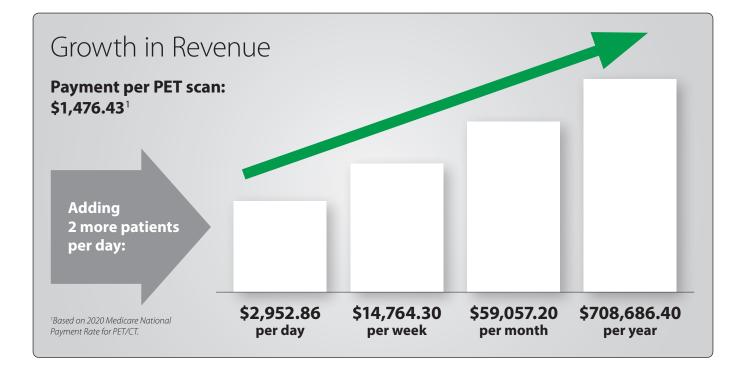

# **Cartesion** Prime



## Guide your Business with Confidence

The expectations of Digital PET/CT are to see measurable improvements in System Utilization and Clinical or Operational benefits for your healthcare facility and nuclear medicine department. Canon believes with the launch of Cartesion Prime we have made some unique design choices that can quite possibly make those expectations a reality.

### Enhance your system utilization and operational efficiencies

### **Cartesion Prime, Digital PET/CT**

- Al enabled with AiCE, deep learning reconstruction on PET and CT images
- Balanced PET detector designed for PET performance and with unique air-cooled technology
- Premium CT and PET technology ready for today's and tomorrow's clinical needs



### New Clinical Utilization Opportunities

### **Prostate PET imaging**

- PSMA, Prostate-Specific Membrane Antigen, PET isotope indicated for use in patients with suspected prostate cancer metastasis or recurrence who are potentially curable by surgery or radiation therapy.
- Over 200,000<sup>1</sup> cases of Prostate cancer per year are diagnosed in the U.S.



### **Neuro PET imaging**

- Dementia and/or amyloid plaques are hallmarks of Alzheimer's disease.<sup>2</sup>
- More than 6,000,000<sup>2</sup> Americans, most of them age 65 or older, may have dementia caused by Alzheimer's.

### **Breast PET imaging**

Follow us: https://us.medical.canon

- Cerianna<sup>™</sup> (F18-fluoroestradiol), new PET isotope indicated for use in patients with recurrent or metastatic breast cancer.
-