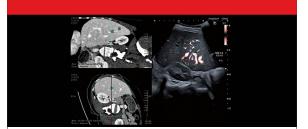

#### **Smart Fusion**

Advanced lesion assessment and improved visualization during ultrasound guided biopsies:

- Work in multiple imaging modes, including color Doppler and Contrast- Enhanced Ultrasound
- Sync live ultrasound with pre-loaded CT, MRI or PET data

## Smart Navigation<sup>3</sup>

Displays virtual biopsy lines corresponding with the needle positions on the fused live image to facilitate navigation

- 1 The clinical results, performance and views described are the experience of the clinicians. Results may vary due to clinical setting, patient presentation and other factors
- <sup>2</sup>Standard feature on Aplio i-series | Prism Edition and optional feature on Aplio a-series and Xario 200G