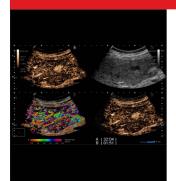

#### Contrast- Enhanced Ultrasound (CEUS)<sup>3,4</sup>

Assess perfusion dynamics:

- Colors the timing when bubbles arrive and pass through the structure under
- Quantified analysis of contrast<sup>6</sup>
- Visualize fine vascular structure inside lesions by tracking individual contrast bubbles<sup>7</sup>
- CEUS with SMI enhances bubble conspicuity in low or slow flow conditions