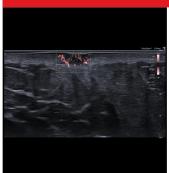

#### **Biopsy Enhancement Auto Mode (BEAM)**

Improves visualization of needle placement during interventional procedures

- One button needle enhancement
- No sacrifice in image quality