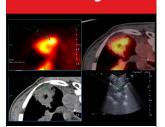

#### **Smart Fusion**

Advanced lesion assessment and improved visualization during ultrasound guided biopsies:

- Work in multiple imaging modes, including color Doppler and Contrast- Enhanced Ultrasound
- Sync live ultrasound with pre-loaded CT, MRI or PET data

## Smart Navigation<sup>3</sup>

Displays virtual biopsy lines corresponding with the needle positions on the fused live image to facilitate navigation

- 1 The clinical results, performance and views described are the experience of the clinicians. Results may vary due to clinical setting, patient presentation and other factors
- <sup>2</sup>Standard feature on Aplio i-series | Prism Edition and optional feature on Aplio a-series and Xario 200G