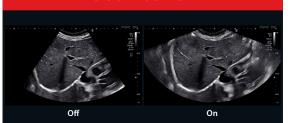

#### **Biopsy Enhancement Auto Mode (BEAM)**

Improves visualization of needle placement during interventional procedures

- One button needle enhancement
- No sacrifice in image quality