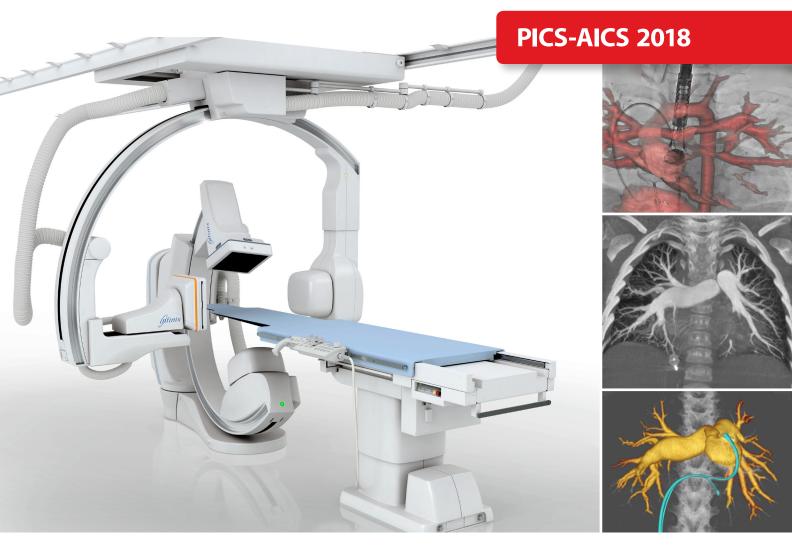

## Help Create Ease and Comfort for Children.

Join us at the Pediatric and Adult Interventional Cardiac Symposium 2018 to see the Infinix<sup>™</sup>-i Biplane. The system enables you to perform diagnostic imaging at lowered doses to give young patients the care and safety they deserve.