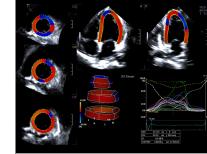

# Xario g-series

Visit us at the Annual Scientific Sessions 2019 and also learn about Aplio i-Series i900 – part of Canon Medical's Cardiology Portfolio.