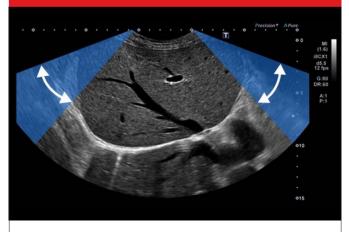

#### Increased Field of View<sup>5</sup>

- Technology increases field of view while maintaining excellent image quality
- See more of an organ on the same image, or visualizing a greater length for long structures such as blood vessels
- Li D, Basilico R, Blanco A, Calli C, Dick E, Kirkpatrick IDC, Nicolaou S, Patlas MN. Emergency Radiology: Evolution, Current Status, and Future Directions. Can Assoc Radiol J. 2022 Apr
- <sup>2</sup>www.alfusemergency.com/the-importance-of-emergency-radiology