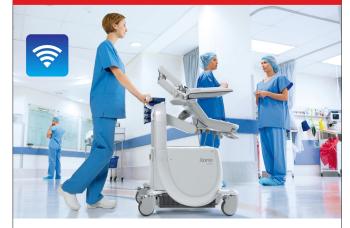

#### Wireless Operation<sup>4</sup>

• Wireless LAN for seamless connectivity to PACS directly from the exam location facilitates fast reporting