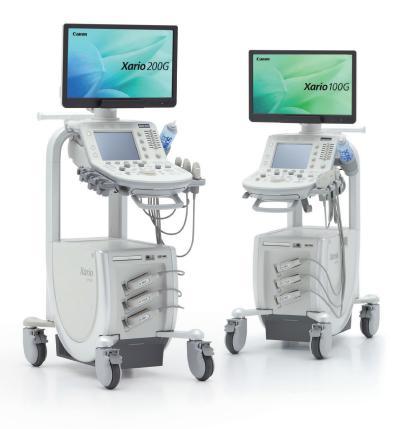

# **Wide Range of Emergency Clinical Capabilities**

- Wide transducer clinical range provides versatility and superb image quality for emergency scanning
- Lightweight transducer design and ergonomic super-flexible cables for trauma settings