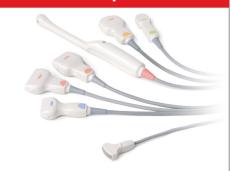

# **Wide Range of Emergency Clinical Capabilities**

- Wide transducer clinical range provides versatility and superb image quality for emergency scanning
- Lightweight transducer design and ergonomic super-flexible cables for trauma settings