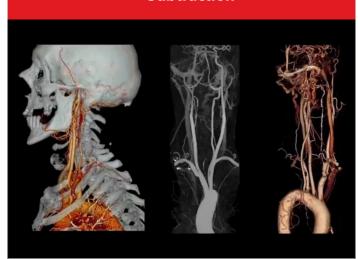

## SURE Subtraction<sup>4</sup>

- Automated bone subtraction and iodine mapping
- SURE Subtraction angiography automatically removes bone, calcium and stents
- Zero-click workflow that automatically generates subtracted images and transfers to PACS