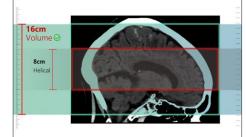

## Whole-organ detector coverage<sup>5</sup>

- Up to 16 cm of coverage
- Able to cover entire organ with single rotation