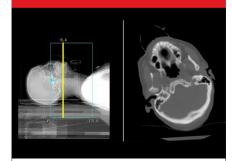

## vHP 3-Phase (Variable Helical Pitch) Trauma Scan<sup>4</sup>

- Allows three scans to be performed in a single acquisition, seamlessly transitioning between scan parameters optimized for each body region
- vHP3 is integrated into the protocol and will automatically transfer images