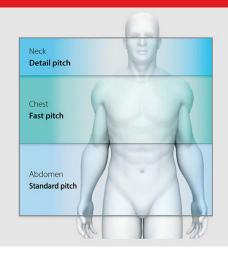

## vHP 3-Phase (Variable Helical Pitch) Trauma Scan<sup>4</sup>

- Allows three scans to be performed in a single acquisition, seamlessly transitioning between scan parameters optimized for each body region
- vHP3 is integrated into the protocol and will automatically transfer images