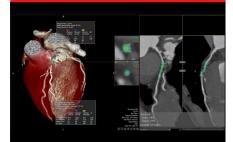

## CT Cardiac Analysis<sup>2</sup>

- Enables to determine the presence and extent of coronary obstructive disease
- Streamlined workflow with semi-automatic extraction of the coronary arteries

#### CT SURE Plaque<sup>2</sup>

- Visualization and measurement of vessel wall and plaque characteristics in arterial vessels.
- Single-click segmentation with semi-automatic centerline and lumen boundaries
- Semi-automatic measurements