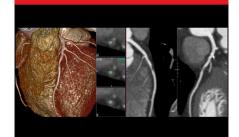

#### **CT Cardiac** Functional Analysis<sup>2</sup>

- Assists in assessing cardiac function for the left ventricle.
- Automatic calculation of regional and global metrics
- Semi-automatic segmentation of the heart, left ventricle and myocardium in multiple phases

### **CT Multi-Chamber Cardiac** Functional Analysis<sup>2</sup>

- Assists in assessing cardiac function of the left ventricle, right ventricle and left atrium
- Semi-automatic segmentation
- Automatic calculations such as stroke volume, cardiac output, ejection fraction