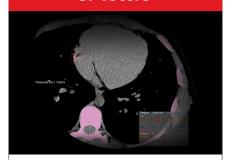

#### CT VScore<sup>2</sup>

- Calcium scoring application
- Using a non-contrast cardiac CT exam
- Provides the ability to visualize, measure and create a report of coronary calcification

<sup>4</sup>Volume 1 Effective Dose: 0.48 mSv / Volume 2 Effective Dose: 0.37mSv (AAPM Report 96, k-factor 0.014)