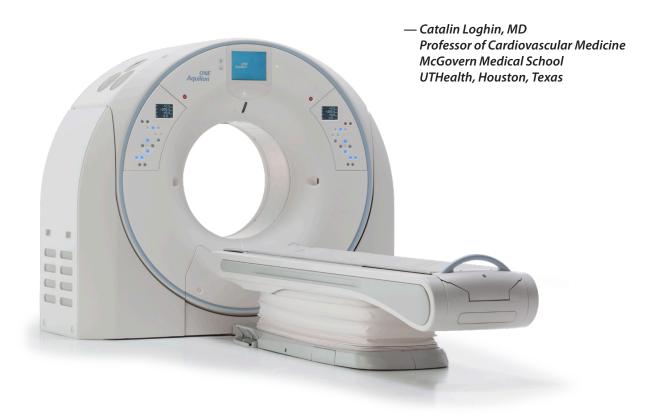

## CT Cardiac Analysis<sup>2</sup>

- Enables to determine the presence and extent of coronary obstructive disease
- Streamlined workflow with semi-automatic extraction of the coronary arteries

#### CT SURE Plaque<sup>2</sup>

- Visualization and measurement of vessel wall and plaque characteristics in arterial vessels.
- Single-click segmentation with semi-automatic centerline and lumen boundaries
- Semi-automatic measurements