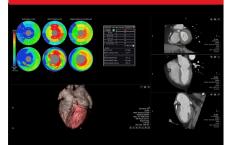

### **CT Multi-Chamber Cardiac** Functional Analysis<sup>2</sup>

- Assists in assessing cardiac function of the left ventricle, right ventricle and left atrium
- Semi-automatic segmentation
- Automatic calculations such as stroke volume, cardiac output, ejection fraction

#### CT Myocardial Perfusion<sup>3,4</sup>

- Enables visualization and analysis of perfusion deficits in the myocardium
- Streamlined workflow with semi-automated segmentation and registration