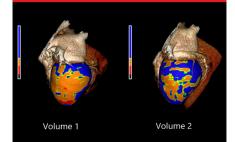

#### CT Myocardial Perfusion<sup>3,4</sup>

- Enables visualization and analysis of perfusion deficits in the myocardium
- Streamlined workflow with semi-automated segmentation and registration

#### CT VScore<sup>2</sup>

- Calcium scoring application
- Using a non-contrast cardiac CT exam
- Provides the ability to visualize, measure and create a report of coronary calcification

<sup>4</sup>Volume 1 Effective Dose: 0.48 mSv / Volume 2 Effective Dose: 0.37mSv (AAPM Report 96, k-factor 0.014)