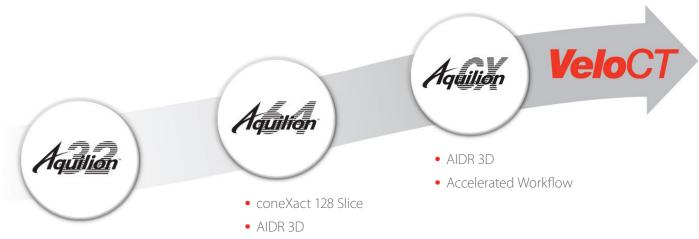

# **ENCORE VeloCT Console Upgrade**

Toshiba's new VeloCT console includes exciting upgrades for your existing Aquilion™ CT.

## **Improve** Clinical and Operational Capabilities

- Activates 64 Detector
- coneXact 128 Slice
- AIDR 3D
- Accelerated Workflow

- AIDR 3D
- Accelerated Workflow

Accelerated Workflow

- DICOM, IHE structured dose report
- NEMA XR-29 Smart Dose that includes Dose Check software
- coneXact 32 Slice