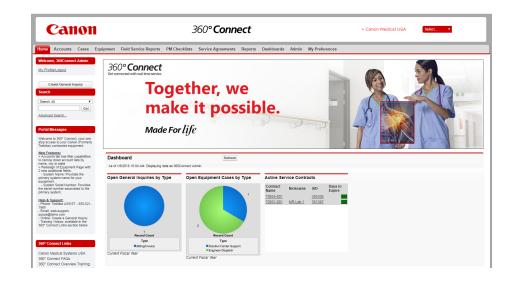

## A CENTRAL PLACE TO MANAGE YOUR ASSETS

It's easier than ever to do business with Canon. With the ability to quickly and easily access and monitor your Canon equipment, you can:

- Access service contract status and history
- · Get a system snapshot 24/7
- · Create equipment cases
- Manage service case status and repair detail
- · Store and view important documents

#### **GAIN VISIBILITY INTO YOUR SYSTEMS**

- · Viewing your Canon account from the portal allows you to:
- · View and compare system utilization across your organization\*
- · Track your Canon account team for sales and service access
- · View preventative maintenance schedules and completed checklists
- Access field service reports

#### **INFORMATION WHEN YOU WANT IT**

360° Connect delivers powerful information at your fingertips. With its self-service functions and simple interface, you will:

- · Save time on customer service calls
- · Optimize the use of your Canon CT equipment
- · Have audit information readily available
- \*Must have Innervision for CT Scans Available for most Canon Medical systems covered under warranty or with an active service contract.